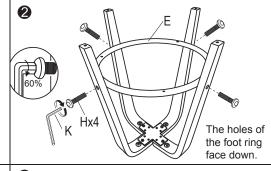

### **Assembly Instructions**

Tools Needed: Allen Wrench - Provided Please read all instructions before assembly.

- **Step 1:** Attach metal plate(B) to four Solid Wood Legs(C) , using four M6x20mm Screw(G) first as shown. Tighten with M6 Allen Wrench (K). Do not fully tighten screws.
- **Step 2:** Attach Foot Ring(E) to four Solid Wood Legs(C), using four M6x25mm Screws(H) as shown. Tighten with M6 Allen Wrench (K). Do not fully tighten screws.
- Step 3: Install the nail(I) at the bottom of the Solid Wood Legs(C) . Tighten the screws fully.
- **Step 4:** Attach Turnplate(D) to fourSolid Wood Legs (C), using four M6x20mm Screws(G) as shown.Tighten with M6 Allen Wrench (K).
- **Step 5:** Attach Turnplate(D) to Chair Back(A),using four M6\*18mm Screws (F) as shown. Tighten with M6 Allen Wrench (K).And then put the four Caps(J) on the Solid Wood Legs(C) as shown.