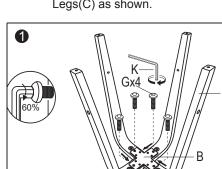

### **Assembly Instructions**

Tools Needed: Allen Wrench - Provided Please read all instructions before assembly.

- **Step 1:** Attach metal plate(B) to four Solid Wood Legs(C) , using four M6x20mm Screw(G) first as shown. Tighten with M6 Allen Wrench (K). Do not fully tighten screws.
- **Step 2:** Attach Foot Ring(E) to four Solid Wood Legs(C), using four M6x25mm Screws(H) as shown. Tighten with M6 Allen Wrench (K). Do not fully tighten screws.
- Step 3: Install the nail(I) at the bottom of the Solid Wood Legs(C) . Tighten the screws fully.
- **Step 4:** Attach Turnplate(D) to fourSolid Wood Legs (C), using four M6x20mm Screws(G) as shown.Tighten with M6 Allen Wrench (K).
- **Step 5:** Attach Turnplate(D) to Chair Back(A),using four M6\*18mm Screws (F) as shown. Tighten with M6 Allen Wrench (K).And then put the four Caps(J) on the Solid Wood Legs(C) as shown.