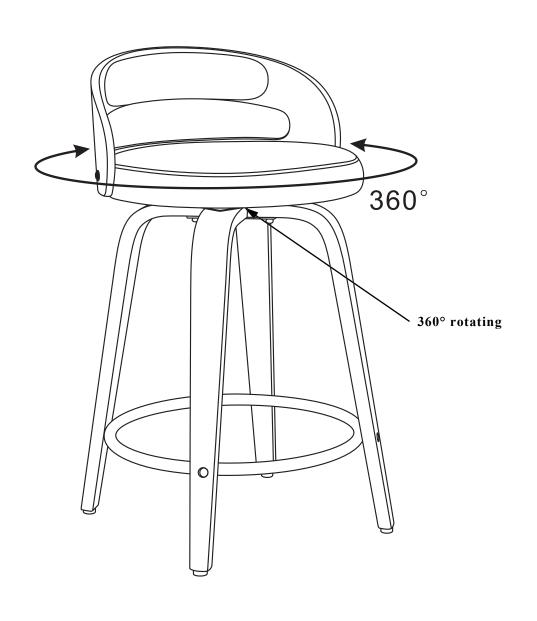

x20mm Screws(G) as shown.Tighten with M6 Allen Wrench (K).
- **Step 5:** Attach Turnplate(D) to Chair Back(A),using four M6\*18mm Screws (F) as shown. Tighten with M6 Allen Wrench (K).And then put the four Caps(J) on the Solid Wood Legs(C) as shown.











#### WEIGHT CAPACITY: 275 lbs.

#### **Assembly Notes:**

During assembly, hand tighten screw only when all screws are in place, you may then tighten all screws completely.

#### **CAUTION:**

- 1. Do not use this chair as a step ladder.
- 2. Check for loose screws and tighten them every 6 months.



161 Tradition Trail Holly Springs, NC, 27540 800-520-7471 (voice) 919-362-4765 (fax) 919-303-6389 (voice) www.ofminc.com support@ofminc.com



CONTROL INSTRUCTIONS

INSTRUCCIONES DEL CONTROL

INSTRUCTIONS DE RÉGLAGE

## 161-WV24C/WF24C