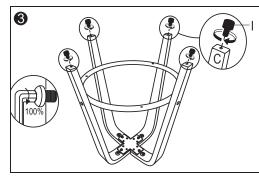

### **Assembly Instructions**

Tools Needed: Allen Wrench - Provided Please read all instructions before assembly.

- **Step 1:** Attach metal plate(B) to four Solid Wood Legs(C) , using four M6x20mm Screw(G) first as shown. Tighten with M6 Allen Wrench (K). Do not fully tighten screws.
- **Step 2:** Attach Foot Ring(E) to four Solid Wood Legs(C), using four M6x25mm Screws(H) as shown. Tighten with M6 Allen Wrench (K). Do not fully tighten screws.
- Step 3: Install the nail(I) at the bottom of the Solid Wood Legs(C) . Tighten the screws fully.
- **Step 4:** Attach Turnplate(D) to fourSolid Wood Legs (C), using four M6x20mm Screws(G) as shown.Tighten with M6 Allen Wrench (K).
- **Step 5:** Attach Turnplate(D) to Chair Back(A),using four M6\*18mm Screws (F) as shown. Tighten with M6 Allen Wrench (K).And then put the four Caps(J) on the Solid Wood Legs(C) as shown.