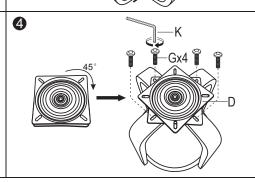

### **Assembly Instructions**

Tools Needed: Allen Wrench - Provided Please read all instructions before assembly.

- **Step 1:** Attach metal plate(B) to four Solid Wood Legs(C) , using four M6x20mm Screw(G) first as shown. Tighten with M6 Allen Wrench (K). Do not fully tighten screws.
- **Step 2:** Attach Foot Ring(E) to four Solid Wood Legs(C), using four M6x25mm Screws(H) as shown. Tighten with M6 Allen Wrench (K). Do not fully tighten screws.
- Step 3: Install the nail(I) at the bottom of the Solid Wood Legs(C) . Tighten the screws fully.
- **Step 4:** Attach Turnplate(D) to fourSolid Wood Legs (C), using four M6x20mm Screws(G) as shown.Tighten with M6 Allen Wrench (K).
- **Step 5:** Attach Turnplate(D) to Chair Back(A),using four M6\*18mm Screws (F) as shown. Tighten with M6 Allen Wrench (K).And then put the four Caps(J) on the Solid Wood Legs(C) as shown.