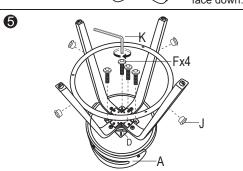

### **Assembly Instructions**

Tools Needed: Allen Wrench - Provided Please read all instructions before assembly.

- **Step 1:** Attach metal plate(B) to four Solid Wood Legs(C) , using four M6x20mm Screw(G) first as shown. Tighten with M6 Allen Wrench (K). Do not fully tighten screws.
- **Step 2:** Attach Foot Ring(E) to four Solid Wood Legs(C), using four M6x25mm Screws(H) as shown. Tighten with M6 Allen Wrench (K). Do not fully tighten screws.
- Step 3: Install the nail(I) at the bottom of the Solid Wood Legs(C) . Tighten the screws fully.
- **Step 4:** Attach Turnplate(D) to fourSolid Wood Legs (C), using four M6x20mm Screws(G) as shown.Tighten with M6 Allen Wrench (K).
- **Step 5:** Attach Turnplate(D) to Chair Back(A),using four M6\*18mm Screws (F) as shown. Tighten with M6 Allen Wrench (K).And then put the four Caps(J) on the Solid Wood Legs(C) as shown.