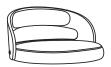

# Model 161-WV24C/ WF24C Wood and Swivel Counter Stool

### **Parts Listing**

A Chair Back 1 Unit B Metal Plate 1 Unit

Solid Wood Leg 4 Units D Turnplate 1 Unit

E Foot Ring 1 Unit

F M6x18mm Screw 4 Units

M6x20mm Screw 8 Units M6x25mm Screw
4 Units

I Solid Wood Leg nail 4 Units J Cap 4 Units