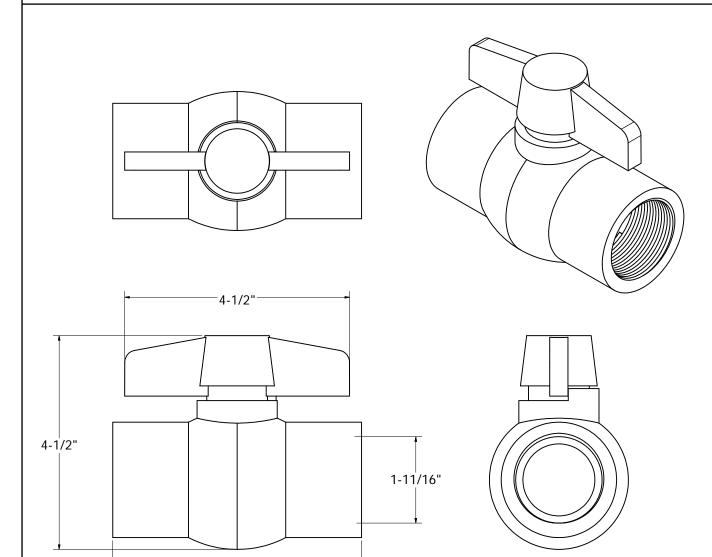

## PVC BALL VALVES THREADED ENDS

- ONE PIECE BODY CONSTRUCTION
- STANDARD PORT
- EPDM SEATS AND O RINGS
- WORKING PRESSURE 150 PSI AT 73° F
- QUARTER TURN OPERATION
- NOT FOR COMPRESSED AIR
- IDEAL FOR SWIMMING POOLS, **IRRIGATION AND WATER SUPPLY USES**
- SOLVENT ENDS COMPLY WITH **ASTM D 2466**
- THREADED ENDS COMPLY WITH ANSI B2.1
- LARGE FLOW OPENING

| PART NO. |  |
|----------|--|
| SIZE     |  |
|          |  |

| PART NO. | B91150 |
|----------|--------|
| SIZE     | 1-1/2" |
| CTN/MSTR | 1/40   |