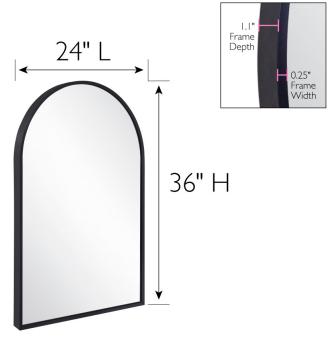

## **SPECIFICATIONS**

MATERIAL CONSTRUCTION: Glass

ASSEMBLY REQUIRED: No

TOOLS NEEDED FOR INSTALLATION: Screws, Screwdriver

ASSEMBLED DIMENSIONS:  $36" H \times 24" L \times 1.1" D$ 

**WEIGHT:** 14.87 lbs.