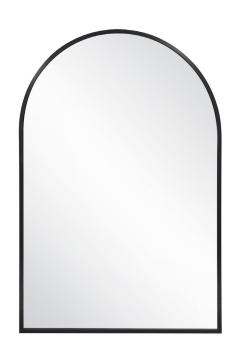

## Maeve Metal Framed Wall Mirror 36" x 24"







## **SPECIFICATIONS**

MATERIAL CONSTRUCTION: Glass

ASSEMBLY REQUIRED: No

TOOLS NEEDED FOR INSTALLATION: Screws, Screwdriver

ASSEMBLED DIMENSIONS:  $36" H \times 24" L \times 1.1" D$ 

**WEIGHT:** 14.87 lbs.

NUMBER OF DOORS: 0

DOOR MATERIAL: N/A

NUMBER OF SHELVES: N/A

ADJUSTABLE SHELVES: N/A

SHELF MAX WEIGHT CAPACITY: N/A

SHELF WIDTH: N/A

SHELFTHICKNESS: N/A

SHELF MATERIAL: N/A

FACE FRAME MATERIAL: Aluminum

SIDES MATERIAL: Aluminum

BOTTOM MATERIAL: Aluminum

BACK PANEL MATERIAL: MDF

BACK BRACE MATERIAL: N/A

GLASS STYLE: Flat Panel

LIGHTED: No

POWER SOURCE: N/A

MOUNTING HARDWARE INCLUDED: Yes

MOUTING TYPE: Wall Mount

OTY OF LAMPS: N/A

WARRANTY: I-Year limited warranty

TITLEVI COMPLIANT: Yes

PROP 65 HARMFUL MATERIAL: Formaldehyde





TYPE: JOB: ORDER CODE: APPROV