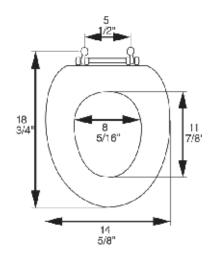

#### **Product Specifications**

Hinge Design: Polished brass, brushed nickel, chrome Ring Thickness: 1" Ring Thickness with Bumper: 2 3/8" Height of Seat with Cover: 2 3/4" Size: ANSI Standard Toilet