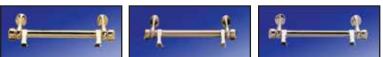

#### **Hinge Color/Finish**

Specify hinges brass, brushed nickel or chrome

#### **Product Specifications**

Hinge Design: Polished brass, brushed nickel, chrome Ring Thickness: 1" Ring Thickness with Bumper: 2 3/8" Height of Seat with Cover: 2 3/4" Size: ANSI Standard Toilet

#### **Additional Information**

Comfort™ Seats solid wood seat are crafted of specially selected hard wood and MDF. Our exclusive, durable finish prevents warping and cracking.

**PVD Brass** 

**PVD Brushed Nickel** Chrome