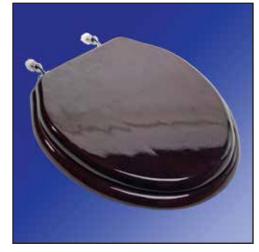

## **Designer Wood Toilet Seat**

Elongated Closed Front with Cover

#### **Features**

- · Solid oak construction Mahogany
- · Finger joined and glued construction
- Dowel rod reinforced construction
- Eleven step finishing process
- · Piano finish fully sealed with 1 mil of high gloss polyurethane
- · PVD Non-corrosive hinge post and hardware
- · Four color coordinated bumpers
- · Made with American Red Oak

Seat Color/Finish Specify Mahogany with Piano Finish