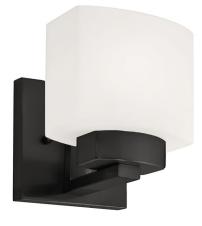

## Dove Creek I-Light Wall Light Matte Black

## **SPECIFICATIONS**

| MOUNTING:                 | Wall Mount               | LED BRIGHTNESS (LUMENS):                | N/A  |
|---------------------------|--------------------------|-----------------------------------------|------|
| SLOPED CEILING ADAPTABLE: | No                       | LED COLOR CORRELATED TEMPERATURE (CCT): | N/A  |
| LAMP TYPE 1:              | I Medium Base Bulb       | LED COLOR RENDERING INDEX (CRI):        | N/A  |
| BULB INCLUDED:            | No                       | LED EFFICACY:                           | N/A  |
| WATTS PER BULB:           | 60W or LED Equivalent    | LED AVERAGE RATED LIFE:                 | N/A  |
| TOTAL WATTAGE:            | 60W or LED Equivalent    |                                         |      |
| DIMMABLE:                 | Yes                      | ENERGY EFFICIENT:                       | No   |
| MATERIAL CONSTRUCTION:    | Steel/Glass              | LIGHTING AMPS:                          | 0.5  |
| ASSEMBLED DIMENSIONS:     | 6.5" H x 5.38" L x 6" D  | VOLTAGE:                                | 120V |
| WEIGHT:                   | 1.8 lbs.                 |                                         |      |
|                           |                          |                                         |      |
| BACKPLATE DIMENSIONS:     | 4.88" H × 4.88" W        |                                         |      |
| CANOPY/PLATE DIMENSIONS:  | N/A                      |                                         |      |
| GLASS/SHADE DIMENSIONS:   | 4.4" H × 5.4" L × 3.8" D |                                         |      |
| GLASS/SHADE MATERIAL:     | Glass                    |                                         |      |
| GLASS/SHADE TYPE:         | Frosted                  |                                         |      |