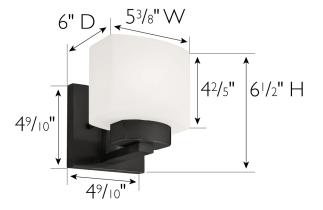

## **SPECIFICATIONS**

| MOUNTING:                 | Wall Mount               | LED BRIGHTNESS (LUMENS):                | N/A  |
|---------------------------|--------------------------|-----------------------------------------|------|
| SLOPED CEILING ADAPTABLE: | No                       | LED COLOR CORRELATED TEMPERATURE (CCT): | N/A  |
| LAMP TYPE 1:              | I Medium Base Bulb       | LED COLOR RENDERING INDEX (CRI):        | N/A  |
| BULB INCLUDED:            | No                       | LED EFFICACY:                           | N/A  |
| WATTS PER BULB:           | 60W or LED Equivalent    | LED AVERAGE RATED LIFE:                 | N/A  |
| TOTAL WATTAGE:            | 60W or LED Equivalent    |                                         |      |
| DIMMABLE:                 | Yes                      | ENERGY EFFICIENT:                       | No   |
| MATERIAL CONSTRUCTION:    | Steel/Glass              | LIGHTING AMPS:                          | 0.5  |
| ASSEMBLED DIMENSIONS:     | 6.5" H x 5.38" L x 6" D  | VOLTAGE:                                | 120V |
| WEIGHT:                   | 1.8 lbs.                 |                                         |      |
|                           |                          |                                         |      |
| BACKPLATE DIMENSIONS:     | 4.88" H × 4.88" W        |                                         |      |
| CANOPY/PLATE DIMENSIONS:  | N/A                      |                                         |      |
| GLASS/SHADE DIMENSIONS:   | 4.4" H × 5.4" L × 3.8" D |                                         |      |
| GLASS/SHADE MATERIAL:     | Glass                    |                                         |      |
| GLASS/SHADE TYPE:         | Frosted                  |                                         |      |