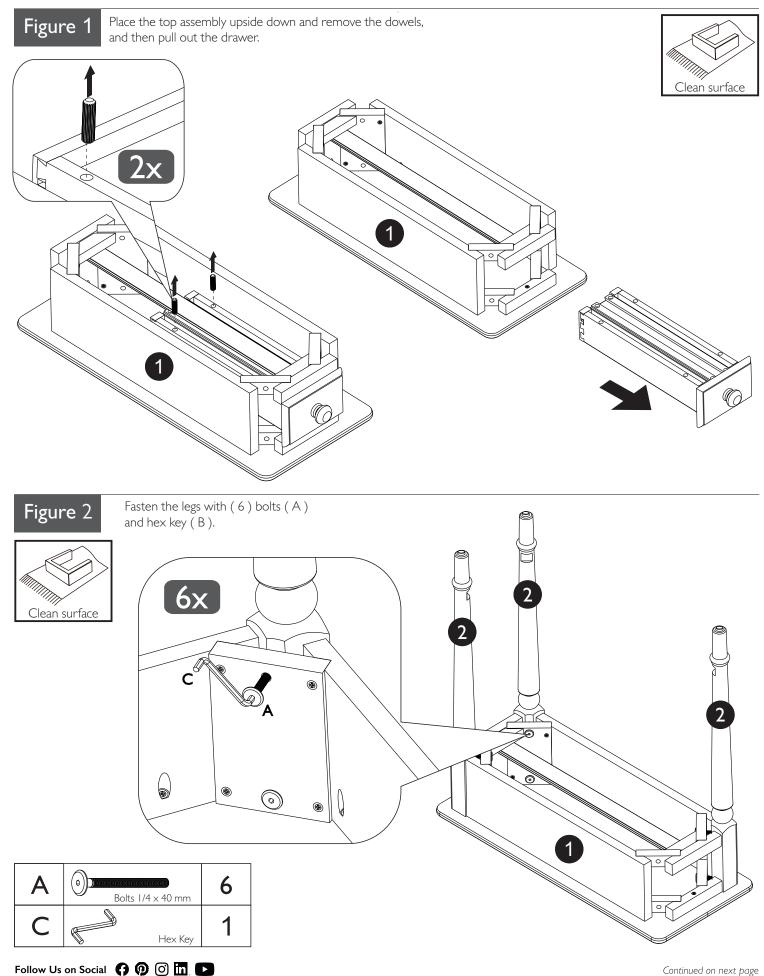

## HARDWARE INCLUDED

Please confirm all hardware available before assembly.

| Ref. |                                        | Qty. |
|------|----------------------------------------|------|
| Α    | Bolts 1/4 × 40 mm                      | 8    |
| В    | (#)))))))))))))))))))))))))))))))))))) | 4    |
| С    | Hex Key                                | 1    |