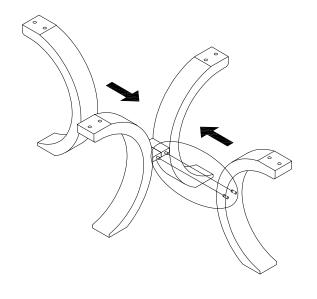

## BERNHARDT

Assembly Instructions

**DINING TABLE** 

Model #: 311 - 274 - 275

Thank you for purchasing Bernhardt furniture . Please check all packing material to ensure proper assembly. Please read all instructions carefully before starting the assembly process . Some parts are large and heavy and require AT LEAST TWO PEOPLE to assemble , in order to prevent possible injury and / or damage to the piece

## BERNHARDT

Assembly Instructions

**DINING TABLE** 

Model #: 311 - 274 - 275

Thank you for purchasing Bernhardt furniture. Please check all packing material to ensure proper assembly. Please read all instructions carefully before starting the assembly process. Some parts are large and heavy and require AT LEAST TWO PEOPLE to assemble, in order to prevent possible injury and / or damage to the piece