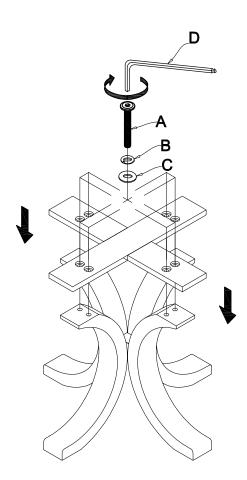

## BERNHARDT

Assembly Instructions

**DINING TABLE** 

Model #: 311 - 274 - 275

Thank you for purchasing Bernhardt furniture . Please check all packing material to ensure proper assembly. Please read all instructions carefully before starting the assembly process . Some parts are large and heavy and require AT LEAST TWO PEOPLE to assemble , in order to prevent possible injury and / or damage to the piece

## BERNHARDT

Assembly Instructions

**DINING TABLE** 

Model #: 311 - 274 - 275

Thank you for purchasing Bernhardt furniture. Please check all packing material to ensure proper assembly. Please read all instructions carefully before starting the assembly process. Some parts are large and heavy and require AT LEAST TWO PEOPLE to assemble, in order to prevent possible injury and / or damage to the piece