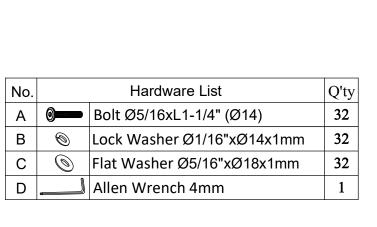

## BERNHARDT

Assembly Instructions

**DINING TABLE** 

Model #: 311 - 274 - 275

Thank you for purchasing Bernhardt furniture . Please check all packing material to ensure proper assembly. Please read all instructions carefully before starting the assembly process . Some parts are large and heavy and require AT LEAST TWO PEOPLE to assemble , in order to prevent possible injury and / or damage to the piece

## BERNHARDT

Assembly Instructions

**DINING TABLE** 

Model #: 311 - 274 - 275

Thank you for purchasing Bernhardt furniture. Please check all packing material to ensure proper assembly. Please read all instructions carefully before starting the assembly process. Some parts are large and heavy and require AT LEAST TWO PEOPLE to assemble, in order to prevent possible injury and / or damage to the piece