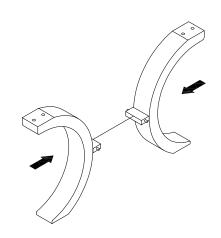

## BERNHARDT

Assembly Instructions

**DINING TABLE** 

Model #: 311 - 274 - 275

Thank you for purchasing Bernhardt furniture . Please check all packing material to ensure proper assembly. Please read all instructions carefully before starting the assembly process . Some parts are large and heavy and require AT LEAST TWO PEOPLE to assemble , in order to prevent possible injury and / or damage to the piece

## BERNHARDT

Assembly Instructions

**DINING TABLE** 

Model #: 311 - 274 - 275

Thank you for purchasing Bernhardt furniture. Please check all packing material to ensure proper assembly. Please read all instructions carefully before starting the assembly process. Some parts are large and heavy and require AT LEAST TWO PEOPLE to assemble, in order to prevent possible injury and / or damage to the piece