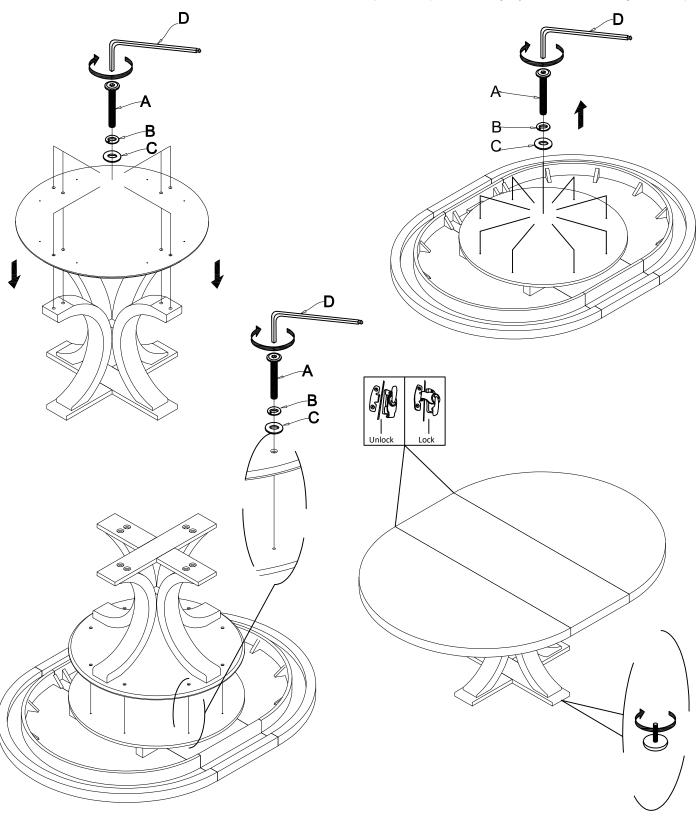

## BERNHARDT

Assembly Instructions

**DINING TABLE** 

Model #: 311 - 274 - 275

Thank you for purchasing Bernhardt furniture . Please check all packing material to ensure proper assembly. Please read all instructions carefully before starting the assembly process . Some parts are large and heavy and require AT LEAST TWO PEOPLE to assemble , in order to prevent possible injury and / or damage to the piece

## BERNHARDT

Assembly Instructions

**DINING TABLE** 

Model #: 311 - 274 - 275

Thank you for purchasing Bernhardt furniture. Please check all packing material to ensure proper assembly. Please read all instructions carefully before starting the assembly process. Some parts are large and heavy and require AT LEAST TWO PEOPLE to assemble, in order to prevent possible injury and / or damage to the piece