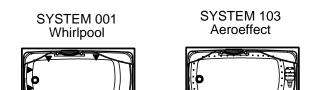

## With ACCESS PANEL

SYSTEM 096 Combo

- ) : Indicates whirlpool jets positioning ) : Indicates suction positioning ۸
- $\triangle$

5 1/2"

- ) : Indicates Aerofeel airjets positioning
- ) : Indicates chromatherapy light positioning Ж