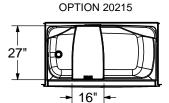

All dimensions are approximate. Structure measurements must be verified against the unit to ensure proper fit.