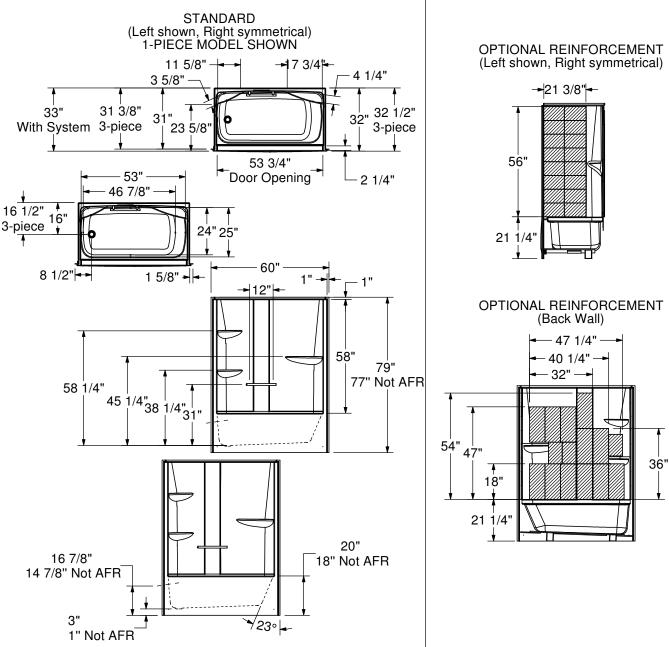

All dimensions are approximate. Structure measurements must be verified against the unit to ensure proper fit.