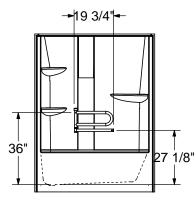

All dimensions are approximate. Structure measurements must be verified against the unit to ensure proper fit.