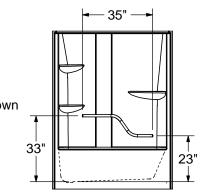

## SYSTEM (Left shown)

All dimensions are approximate. Structure measurements must be verified against the unit to ensure proper fit.