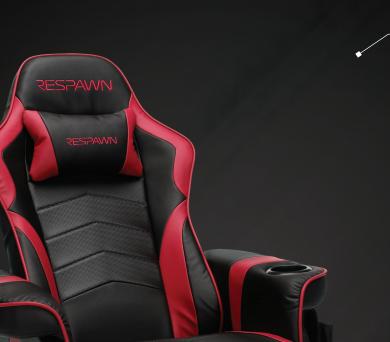

## RSP-900

MSRP: **\$299.99** 

AWN

Ready to take your gaming to the next level? RESPAWN has the perfect seating solution for the gamer who craves an extra level of comfort. The RESPAWN 900 Racing Style Gaming Recliner helps you win while relaxing in style.

## FEATURES

- Segmented padding and a headrest pillow provide comfort
- Built-in cup holder on left arm
- Back recline and footrest operate independent from each other
- Removable side pouch for remotes and controllers
- Recliner swivels 360 degrees
- Weight capacity: 275 lbs