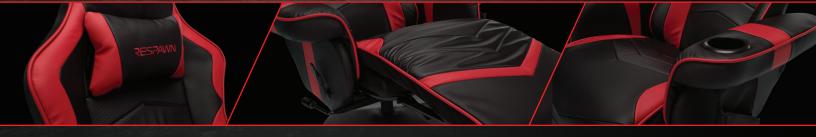

## FEATURES

- Segmented padding and a headrest pillow provide comfort
- Built-in cup holder on left arm
- Back recline and footrest operate independent from each other
- Removable side pouch for remotes and controllers
- Recliner swivels 360 degrees
- Weight capacity: 275 lbs