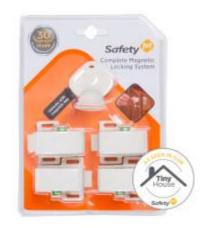

## Safety (55) Complete Magnetic Locking System (4 locks, 1 key)

- Screws securely on the inside of the cabinet or drawer
- Operates with a magnetic release key
- Disengages for periods of non-use
- SecureTech® locking indicator