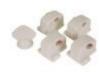

## Safety (55) Complete Magnetic Locking System (4 locks, 1 key)

- Screws securely on the inside of the cabinet or drawer
- Operates with a magnetic release key
- Disengages for periods of non-use
- SecureTech® locking indicator