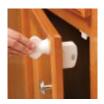

## Safety (55) Complete Magnetic Locking System (4 locks, 1 key)

- Screws securely on the inside of the cabinet or drawer
- Operates with a magnetic release key
- Disengages for periods of non-use
- SecureTech® locking indicator