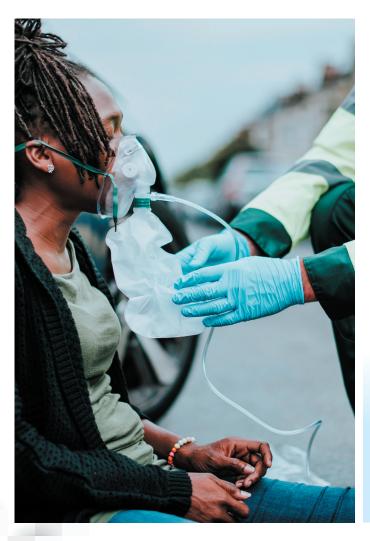

## **OXYGEN MASKS** High-Concentration

Dynarex Resp-O<sub>2</sub>™ High-Concentration Masks are designed to effectively deliver oxygen at concentrations of 80%-100%. The masks feature a reservoir bag to ensure sufficient oxygen supply and light green oxygen supply tubing, designed to help improve tube visibility.

- · Transparent vinyl mask features smooth edges
- Mask features an adjustable nose clip and elastic strap
- Includes a vinyl reservoir bag and 7' of crushresistant, star lumen oxygen supply tubing
- Not made with natural rubber latex or DEHP