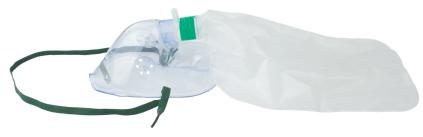

## **OXYGEN MASKS** High-Concentration

Dynarex Resp-O<sub>2</sub>™ High-Concentration Masks are designed to effectively deliver oxygen at concentrations of 80%-100%. The masks feature a reservoir bag to ensure sufficient oxygen supply and light green oxygen supply tubing, designed to help improve tube visibility.

- · Transparent vinyl mask features smooth edges
- Mask features an adjustable nose clip and elastic strap
- Includes a vinyl reservoir bag and 7' of crushresistant, star lumen oxygen supply tubing
- Not made with natural rubber latex or DEHP

**PEDIATRIC** 

PACKAGE QUANTITY 50/Case

Standard Mask

**600 ML RESERVOIR BAG** STANDARD CONNECTOR

**REORDER NO. 33011** 

INFANT

PACKAGE QUANTITY 50/Case

**Elongated Mask** 