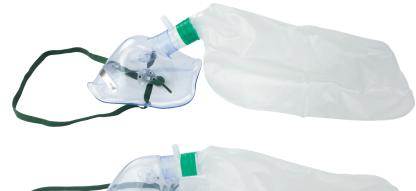

## **OXYGEN MASKS** High-Concentration

Dynarex Resp-O<sub>2</sub>™ High-Concentration Masks are designed to effectively deliver oxygen at concentrations of 80%-100%. The masks feature a reservoir bag to ensure sufficient oxygen supply and light green oxygen supply tubing, designed to help improve tube visibility.

- · Transparent vinyl mask features smooth edges
- Mask features an adjustable nose clip and elastic strap
- Includes a vinyl reservoir bag and 7' of crushresistant, star lumen oxygen supply tubing
- Not made with natural rubber latex or DEHP

Standard Mask

1000 ML RESERVOIR BAG STANDARD CONNECTOR

REORDER NO. 33009

**ADULT** 

PACKAGE QUANTITY 50/Case

Standard Mask

600 ML RESERVOIR BAG STANDARD CONNECTOR

REORDER NO. 33010