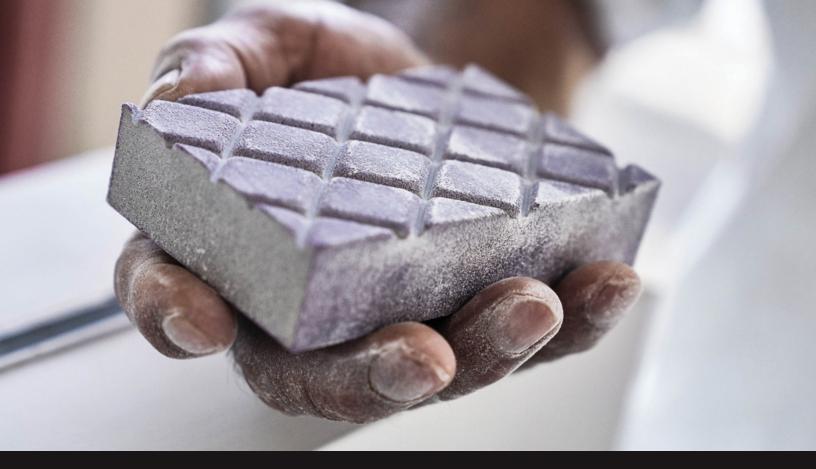

## 3M<sup>™</sup> PRO GRADE PRECISION<sup>™</sup> DUST CHANNELING SANDING SPONGE

## BUILT TO LAST.

Get abrasives that work as hard as you do. Patterned side channels dust for less clogging. Premium minerals and ultra-durable foam last from one job to the next. Because if it isn't perfect, it isn't finished.

- Use wet or dry, indoors or outdoors
- Won't discolor surfaces
- Rinse and reuse
- Conforms to surfaces for easier sanding
- Innovative coating resists clogging for lasting use
- Available in a range of grits for a smooth finish
- Great for construction, woodworking, carpentry and home improvement projects