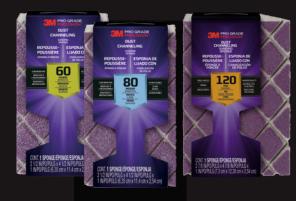

## 3M<sup>™</sup> PRO GRADE PRECISION<sup>™</sup> DUST CHANNELING SANDING SPONGE

## Available in grits:

COARSE: 60 MEDIUM: 80 FINE: 120 X-FINE: 180, 220

Grits 80, 120 & 180 also available in 2-packs. Grit 180 not available in angled sponges.