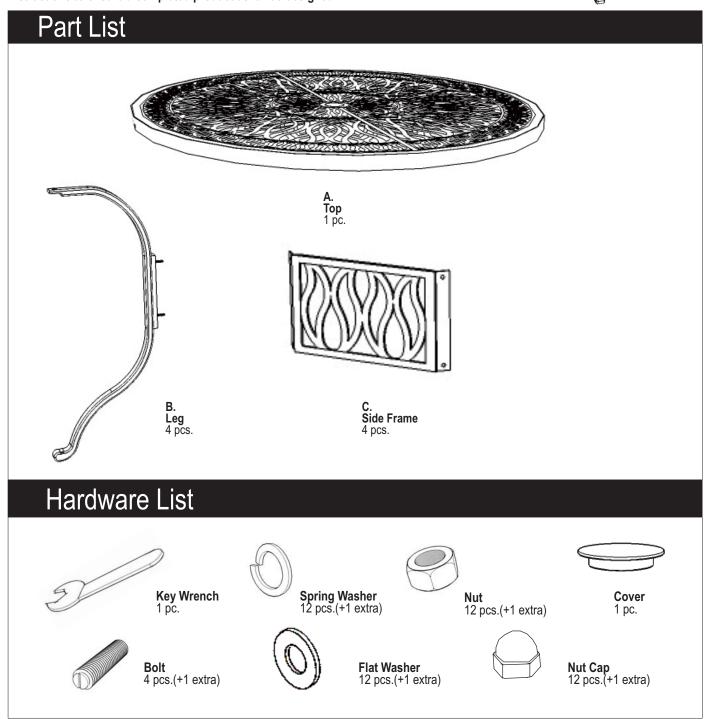

Carefully remove all the parts from the carton and put them individually on a soft cloth to prevent scratches or other damages occuring to the parts.

We have taken great care in the design of this product and request that you carefully and strictly follow our assembly instructions to ensure a completed product as it was designed.