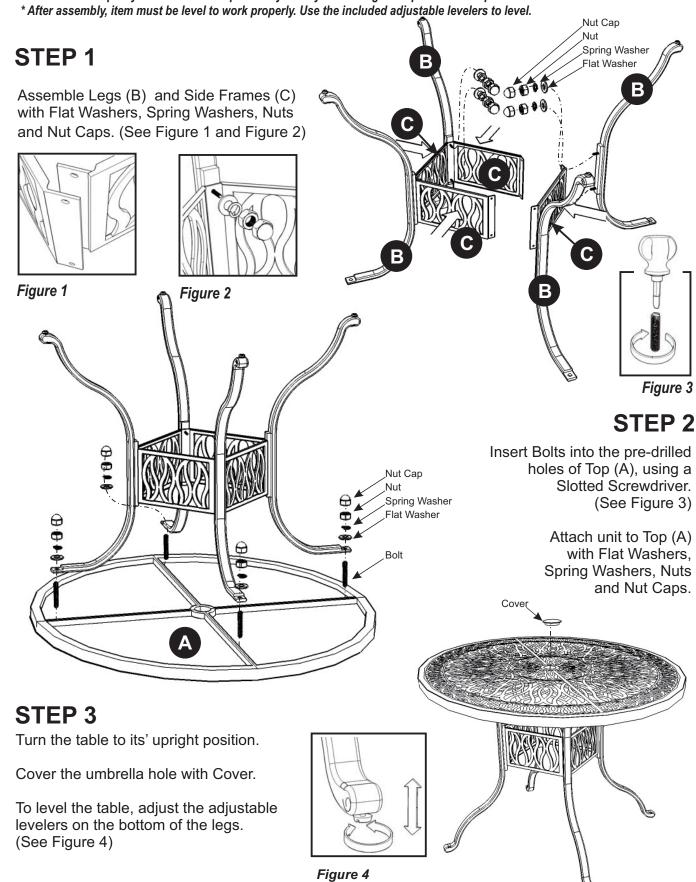

## **IMPORTANT NOTE**

This product is made of sturdy, high quality aluminum and will provide years of enjoyment. Do not use power tools to assemble and only tighten bolts until they are snug. Over tightening can cause damage to the aluminum.

## **IMPORTANT**

- \* Do not use power tools to assemble and do not over tighten the bolts.
- \* Do not tighten up all the bolts until each part is properly assembled.
- \* You should keep Key Wrench in a safe place as you may need to tighten up the Head Cap Bolts in the future.