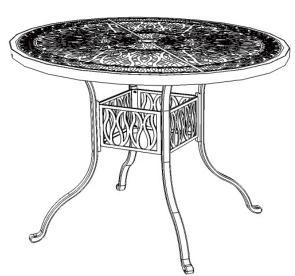

## 88 5562 30 Round Dining Table

## **IMPORTANT NOTE**

This product is made of sturdy, high quality aluminum and will provide years of enjoyment. Do not use power tools to assemble and only tighten bolts until they are snug. Over tightening can cause damage to the aluminum.

Carefully remove all the parts from the carton and put them individually on a soft cloth to prevent scratches or other damages occuring to the parts.

We have taken great care in the design of this product and request that you carefully and strictly follow our assembly instructions to ensure a completed product as it was designed.





**Tools required for assembly: Slotted** screwdriver

Tools recommended for assembly: Level

Home Styles Consumer Assistance: www.homestyles-furniture.com, servicedesk@homestyles-furniture.com, 888-680-7460, 877-831-0319

## Assembly Instructions

## **IMPORTANT**

- \* Do not use power tools to assemble and do not over tighten the bolts.
- \* Do not tighten up all the bolts until each part is properly assembled.
- \* You should keep Key Wrench in a safe place as you may need to tighten up the Head Cap Bolts in the future.