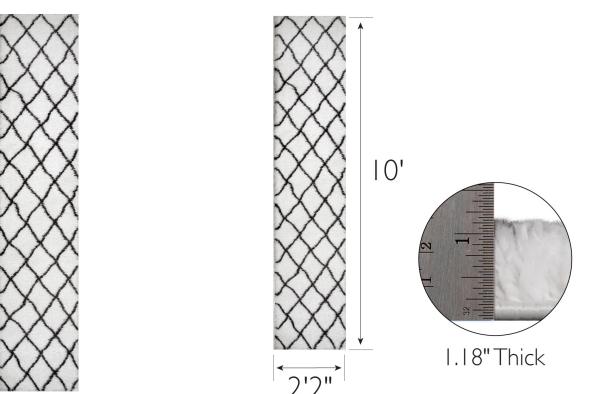

595900 RUGS

Keleya Soft Shag Runner Rug 2'2" × 10' White/Charcoal

## **SPECIFICATIONS**

MATERIAL: BACKING MATERIAL: INDOOR/OUTDOOR: SHAPE: COLOR: ASSEMBLED DIMENSIONS: ASSEMBLED WEIGHT: PILE HEIGHT PILE HEIGHT VARIATION: RUG FRINGE OR TASSLE: MACHINE WASHABLE: RUG PAD RECOMMENDED: Polypropylene Cotton Indoor Use Only Runner White/Charcoal I.18" H × 2'2" W × 10' L 7.28 lbs. I.18" No No No No