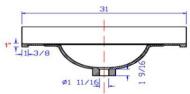

## Cultured Marble 8" Widespread Vanity Top 31x22

Solid White

| Tolerance |       |       |
|-----------|-------|-------|
|           | +     | -     |
| Length    | 1/16" | 1/4"  |
| Width     | 1/16" | 1/4"  |
| Thickness | 1/16" | 1/16" |

## **SPECIFICATIONS**

MATERIAL: Cultured Marble

TOOLS NEEDED FOR INSTALLATION: 100% silicone

11.09" H × 31" L × 22" D **ASSEMBLED DIMENSIONS:** 

**ASSEMBLED WEIGHT:** 39.78 lbs.

**FAUCET TYPE:** Lav Widespread

NUMBER OF MOUNTING HOLES:

**BOWL MATERIAL:** Cultured Marble

**BACK SPLASH INCLUDED:** Yes

COLOR: Solid White

NUMBER OF BOWLS:

**BOWL DIMENSIONS:** 5.63" H × 11.69" W × 17.13" D

**BOWL SHAPE:** Oval 0.98" SINK THICKNESS: **MOUNTING TYPE:** 