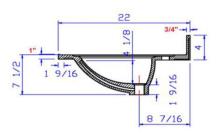

## **SPECIFICATIONS**

MATERIAL: Cultured Marble

TOOLS NEEDED FOR INSTALLATION: 100% silicone

11.09" H × 31" L × 22" D **ASSEMBLED DIMENSIONS:** 

**ASSEMBLED WEIGHT:** 39.78 lbs.

**FAUCET TYPE:** Lav Widespread

NUMBER OF MOUNTING HOLES:

**BOWL MATERIAL:** Cultured Marble

**BACK SPLASH INCLUDED:** Yes

COLOR: Solid White

NUMBER OF BOWLS:

**BOWL DIMENSIONS:** 5.63" H × 11.69" W × 17.13" D

**BOWL SHAPE:** Oval 0.98" SINK THICKNESS: **MOUNTING TYPE:** 