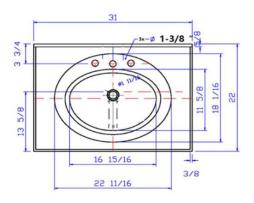

## Cultured Marble 8" Widespread Vanity Top 31x22

Solid White

| Tolerance |       |       |
|-----------|-------|-------|
|           | +     | -     |
| Length    | 1/16" | 1/4"  |
| Width     | 1/16" | 1/4"  |
| Thickness | 1/16" | 1/16" |

## **SPECIFICATIONS**

MATERIAL: Cultured Marble

TOOLS NEEDED FOR INSTALLATION: 100% silicone

11.09" H × 31" L × 22" D **ASSEMBLED DIMENSIONS:** 

**ASSEMBLED WEIGHT:** 39.78 lbs.

**FAUCET TYPE:** Lav Widespread

NUMBER OF MOUNTING HOLES:

**BOWL MATERIAL:** Cultured Marble

**BACK SPLASH INCLUDED:** Yes

COLOR: Solid White

NUMBER OF BOWLS:

**BOWL DIMENSIONS:** 5.63" H × 11.69" W × 17.13" D

**BOWL SHAPE:** Oval 0.98" SINK THICKNESS: **MOUNTING TYPE:** 