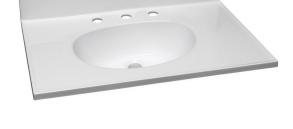

## Cultured Marble 8" Widespread Vanity Top 31x22

Solid White

| Tolerance |       |       |
|-----------|-------|-------|
|           | +     | -     |
| Length    | 1/16" | 1/4"  |
| Width     | 1/16" | 1/4"  |
| Thickness | 1/16" | 1/16" |

## **SPECIFICATIONS**

MATERIAL: Cultured Marble

TOOLS NEEDED FOR INSTALLATION: 100% silicone

11.09" H × 31" L × 22" D **ASSEMBLED DIMENSIONS:** 

**ASSEMBLED WEIGHT:** 39.78 lbs.

**FAUCET TYPE:** Lav Widespread

NUMBER OF MOUNTING HOLES:

**BOWL MATERIAL:** Cultured Marble

**BACK SPLASH INCLUDED:** Yes

COLOR: Solid White

NUMBER OF BOWLS:

**BOWL DIMENSIONS:** 5.63" H × 11.69" W × 17.13" D

**BOWL SHAPE:** Oval 0.98" SINK THICKNESS: **MOUNTING TYPE:** 