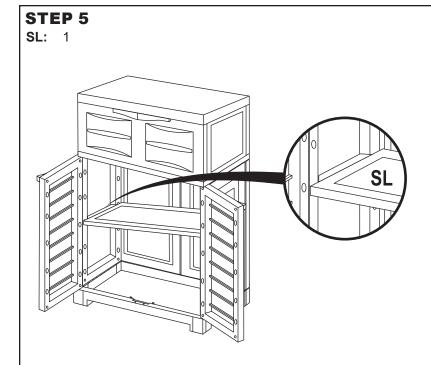

1

1

1

1

FUSION 1 TDR 1

Page 2/4

Insert Shelf (SL) into the unit at a slight angle and align the shelf with one side of the unit. Then, gently press on the opposite side of the shelf until the shelf locks into place.