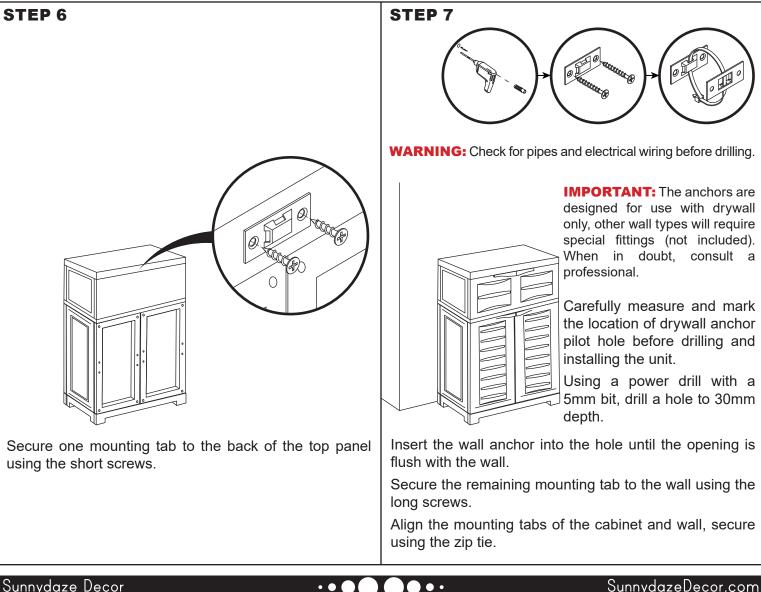

n. For warranty information, visit https://tiny.cc/SunnydazeWarranty

If you have any questions, comments or concerns, feel free to contact us by phone at 833-982-1977, by email: customerservice@sunnydazedecor.com, or via our contact us page at https://tiny.cc/SunnydazeContact

## STORAGE CABINET WITH TOP **DRAWER & ADJUSTABLE SHELF**

Review all assembly and care information before using this product. Save this manual for future reference. Assemble components on a soft, clean surface to avoid damaging the finish.



FUSION 1 TDR 1

12/2024

VIDEO

QTY.

1

1

2

2

1

1

1

1



FUSION 1 TDR 1

Page 2/4



Insert Shelf (SL) into the unit at a slight angle and align the shelf with one side of the unit. Then, gently press on the opposite side of the shelf until the shelf locks into place.



#### Sunnydaze Decor

FUSION 1 TDR 1

12/2024

# **Care & Maintenance**

**SAFE USE:** Only use on a flat, level surface. Do not exceed the weight capacity of the shelf or drawer. To prevent sagging, ensure weight is evenly distributed. **DO NOT allow children or pets to play on OR inside the cabinet**. Keep doors closed when not in use.

**LOCATION:** Recommended for indoor use only. Avoid using this unit in locations that may freeze such as an unheated garage, porch or outdoor patio.

**CLEAN:** When necessary, hand wash the unit with a damp cloth. Do not use abrasive detergents, materials or cleaning tools.

To remove tough dirt and grime, mix mild detergent with warm water and use a soft cloth to gently scrub surfaces. Then, use a clean cloth and clean water to remove any residual de