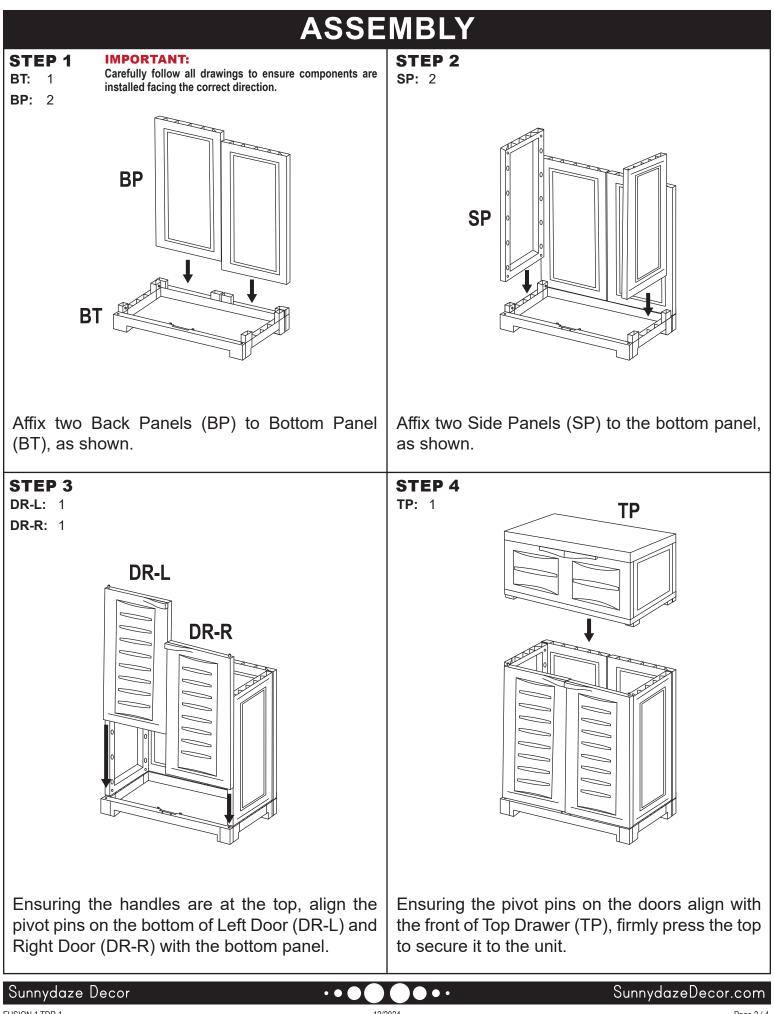

as well as photos of the product defect. Photos are used to determine the cause of the defect and to provide future quality control. The request will be reviewed, and replacement pieces will be sent at our discretion. For warranty information, visit https://tiny.cc/SunnydazeWarranty

If you have any questions, comments or concerns, feel free to contact us by phone at 833-982-1977, by email: customerservice@sunnydazedecor.com, or via our contact us page at https://tiny.cc/SunnydazeContact

## STORAGE CABINET WITH TOP **DRAWER & ADJUSTABLE SHELF**

Review all assembly and care information before using this product. Save this manual for future reference. Assemble components on a soft, clean surface to avoid damaging the finish.



FUSION 1 TDR 1

12/2024

VIDEO

QTY.

1

1

2

2

1

1

1

1



FUSION 1 TDR 1

Page 2/4



Insert Shelf (SL) into the unit at a slight angle and align the shelf with one side of the unit. Then, gently press on the opposite side of the shelf until the shelf locks into place.



#### Sunnydaze Decor

FUSION 1 TDR 1

12/2024

# **Care & Maintenance**

**SAFE USE:** Only use on a flat, level surface. Do not exceed the weight capacity of the shelf or drawer. To prevent sagging, ensure weight is evenly distributed. **DO NOT allow children or pets to play on OR inside the cabinet**. Keep doors closed when not in use.

**LOCATION:** Recommended for indoor use only. Avoid using this unit in locations that may freeze such as an unheated garage, porch or outdoor patio.

**CLEAN:** When necessary, hand wash the unit with a damp cloth. Do not use abrasive deterg