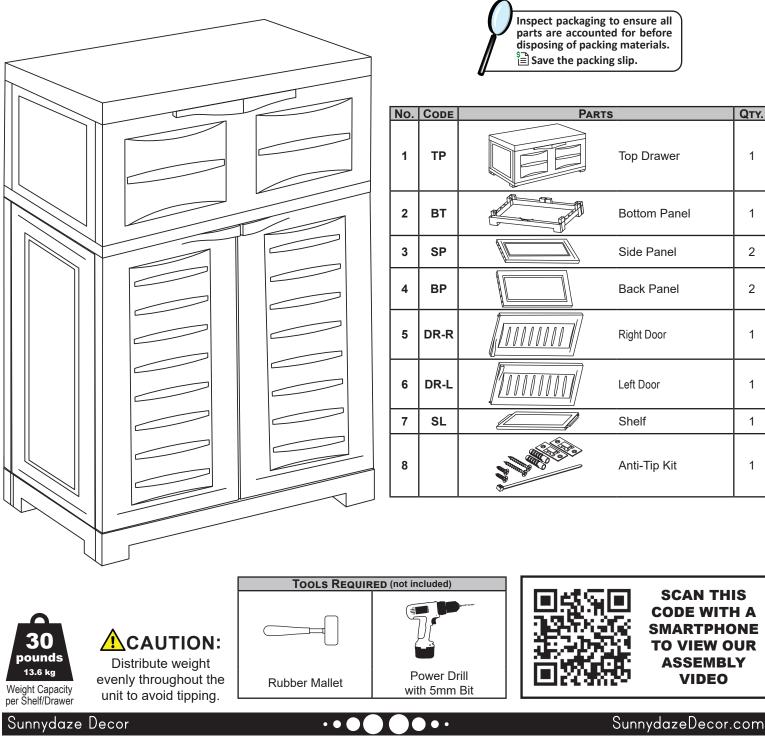

## STORAGE CABINET WITH TOP **DRAWER & ADJUSTABLE SHELF**

Review all assembly and care information before using this product. Save this manual for future reference. Assemble components on a soft, clean surface to avoid damaging the finish.

FUSION 1 TDR 1

12/2024

VIDEO

QTY.

1

1

2

2