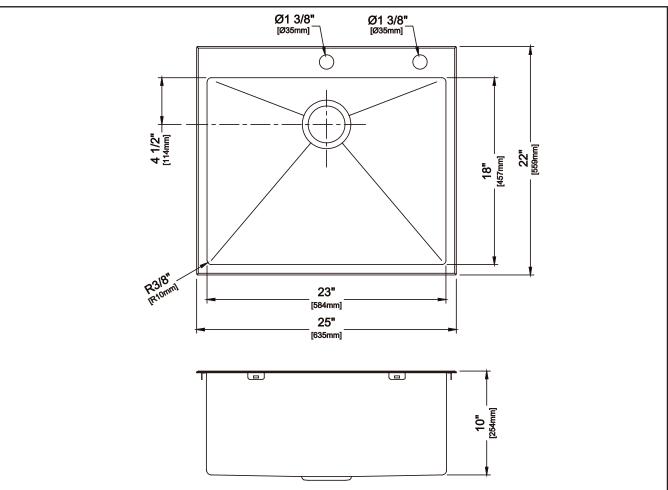

## KHT301-25

25" Topmount Single Bowl Stainless Steel Kitchen Sink Satin Finish

Stainless Steel Thickness 16 Gauge

**Bowl Configuration** Single Bowl

Installation Type Topmount

Recommended Minimum Cabinet Size 24" Front to Back 27" Left to Right **Bowl Dimensions** Front to Back: 18" Left to Right: 23" Depth: 10"

**Rim Dimensions** Front to Back: 22" Left to Right: 25"

Drain Size 3 1/2" (89mm)

Drain Location Rear Center

Included with Product NoiseDefend Undercoating NoiseDefend Sound Dampening Pads Strainer ST-1 Cover Cap STC-2