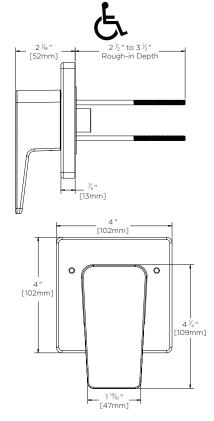

Kubos™ Transfer Valve Trim

## **FEATURES:**

- Transfers between 2 functions
- 120° handle rotation
- Metal lever handle
- Metal trim plate
- Includes mounting plate and hardware

## **VALVE OPTIONS:**

• CPV-TV: Two-Way Transfer Valve

## **STOCK FINISHES:**



# **SPECIALTY FINISHES:**



#### **STANDARDS:**

ADA compliant

### **WARRANTY:**

Visit www.speakman.com for full product warranty information

- 5 Year Limited Warranty (commercial)
- Limited Lifetime Warranty (residential)





All dimensions are in inches (millimeters) unless otherwise specified and are subject to change without notice.