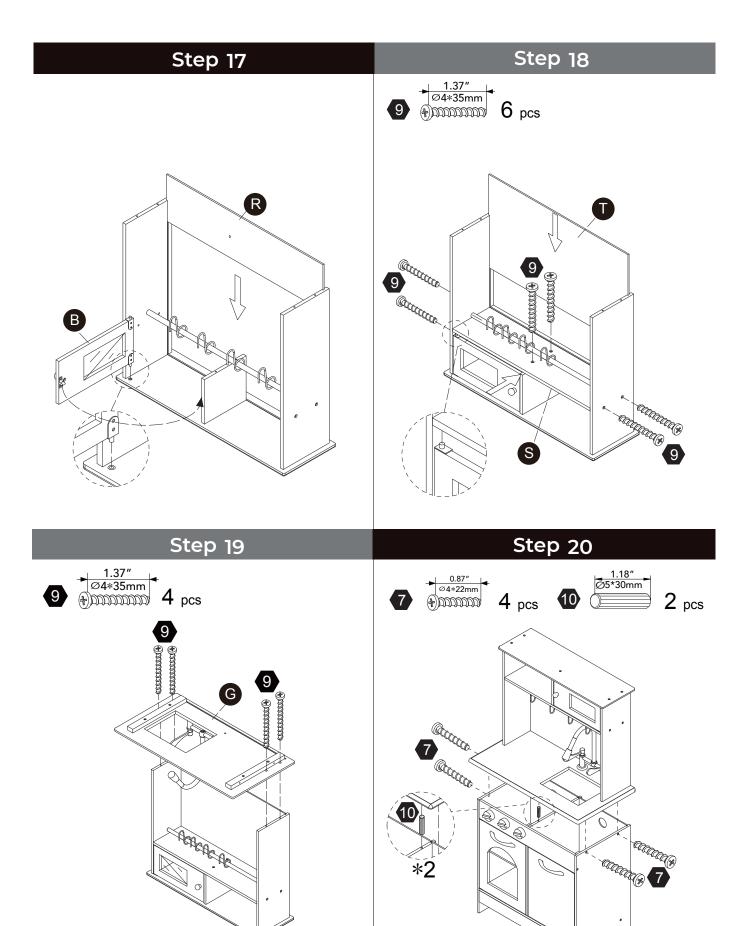

G





















0





Q





S



1





2 pcs







2 pcs



 $4 \, \text{pcs}$ 







### **▲** WARNING

**CHOKING HAZARD - Small Parts** Not for children under 3 years The product is to be assembled by an adult.



### Accessories















### Hardware



3

5

6













 $4 \, \text{pcs}$ 

**1** pc

**1** pc

5 pcs

 $2 \; \mathsf{pcs}$ 

**1** pc

7



9

10

1











6 pcs

**1** pc

**26** pcs

5 pcs

2 pcs



Scan for assembly instructions.



### **▲** WARNING

**CHOKING HAZARD - Small Parts** Not for children under 3 years The product is to be assembled by an adult.





4 (1.55") 2 pcs



Scan for assembly instructions.



0.55" 4\*14mm 2 pcs

















Step 14 Step 13





# Step 15





 $2 \, \mathsf{pcs}$ 

# Step 16





















2 pcs









# Step 23





### WALL MOUNTING ASSEMBLY

For added safety and stability, it is recommended that the wall mounting hardware be installed. For safe mounting, it is essential to use wall anchors appropriate to your wall type (i.e. plaster, drywall, concrete, etc.). Mount to wood studs whenever possible.

Use a 1/4"(6.5 mm) drill bit to pilot the hole. If mounting to plaster, wood panels, brick or other drywall please consult a qualified professional.

Please make sure you use the right hardware for your wall type for your safety.

E. Wood Screw x 1

Φ4X32mm

Aramananac (N)

Φ16ΧΦ6Χ1mm

Wrench ×1

F.Nut x1

G.Large washerx1



### 

Do not install on a wall where items can fall off and injure a child.

### 

CHOKING HAZARD, Unassembled parts may be choking hazard to