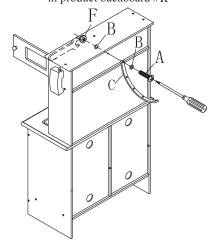

### Hardware

A. Screw x 1 M4x16mm

B. Small Washer x 2 Φ10XΦ5X1mm

C.Plastic Anchor x 1

The following tools (not included) are repuired for assembly:

1/4" (6.5 mm) Drill Bit

Phillips® Screwdriver

Step 1

Attach Plastic strip to back of product.

Hole predrilled in product backboard #R

Step 2 Use 1/4

Use 1/4" (6.5mm) drill bit to drill hole in wall

Do not drill an oversized hole or the wall anchor will not hold tightly into the wall.