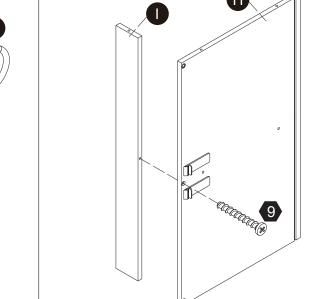

Attach Plastic strip to back of product.

Hole predrilled in product backboard #R

Step 2 Use 1/4

Use 1/4" (6.5mm) drill bit to drill hole in wall

Do not drill an oversized hole or the wall anchor will not hold tightly into the wall.

Tap wall anchor into hole.

Secure product to wall with screw "E" through Plastic strap and into wall anchor.