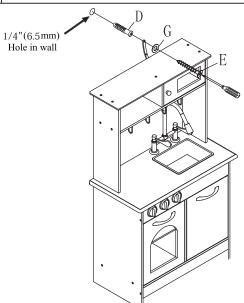

Use a 1/4"(6.5 mm) drill bit to pilot the hole. If mounting to plaster, wood panels, brick or other drywall please consult a qualified professional.

Please make sure you use the right hardware for your wall type for your safety.

E. Wood Screw x 1

Φ4X32mm

Aramananac (N)

Φ16ΧΦ6Χ1mm

Wrench ×1

F.Nut x1

G.Large washerx1

Attach Plastic strip to back of product.

Hole predrilled in product backboard #R

Step 2 Use 1/4

Use 1/4" (6.5mm) drill bit to drill hole in wall

Do not drill an oversized hole or the wall anchor will not hold tightly into the wall.

Tap wall anchor into hole.

Secure product to wall with screw "E" through Plastic strap and into wall anchor.