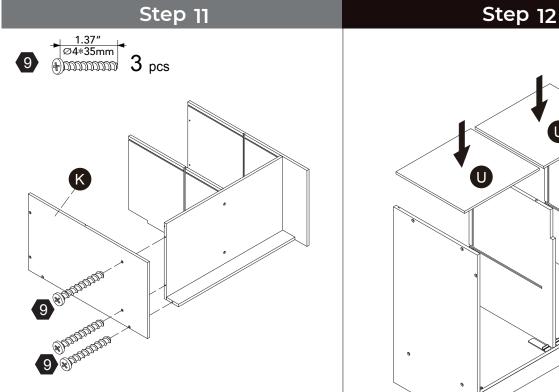

ays ready to assist you!

# **Exploded Drawing**







# **Product Parts**

























G





















0





Q





S



1





2 pcs







2 pcs



 $4 \, \text{pcs}$ 







### **▲** WARNING

**CHOKING HAZARD - Small Parts** Not for children under 3 years The product is to be assembled by an adult.



### Accessories















### Hardware



3

5

6













 $4 \, \text{pcs}$ 

**1** pc

**1** pc

5 pcs

 $2 \; \mathsf{pcs}$ 

**1** pc

7



9

10

1











6 pcs

**1** pc

**26** pcs

5 pcs

2 pcs



Scan for assembly instructions.



### **▲** WARNING

**CHOKING HAZARD - Small Parts** Not for children under 3 years The product is to be assembled by an adult.





4 (1.55") 2 pcs



Scan for assembly instructions.



0.55" 4\*14mm 2 pcs

















Step 14 Step 13





# Step 15





 $2 \, \mathsf{pcs}$ 

# Step 16





















2 pcs









# Step 23





### WALL MOUNTING ASSEMBLY

For added safety and stability, it is recommended that the wall mounting hardware be installed. For safe mounting, it is essential to use wall anchors appropriate to your wall type (i.e. plaster, drywall, concrete, etc.). Mount to wood studs whenever possible.

Use a 1/4"(6.5 mm) drill bit to pilot the hole. If mounting to plaster, wood panels, brick or other drywall please consult a qualified professional.

Please make sure you use the right hardware for your wall type for your safety.

E. Wood Screw x 1

Φ4X32mm

Aramananac (N)

Φ16ΧΦ6Χ1mm

Wrench ×1

F.Nut x1

G.Large washerx1



### 

Do not install on a wall where items can fall off