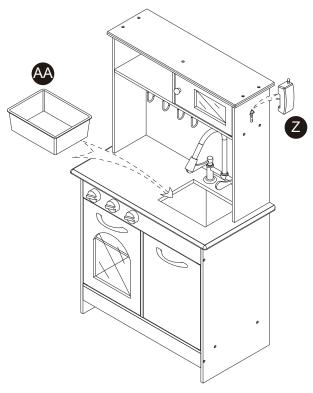

0





Q





S



1





2 pcs







2 pcs



 $4 \, \text{pcs}$ 







### **▲** WARNING

**CHOKING HAZARD - Small Parts** Not for children under 3 years The product is to be assembled by an adult.



### Accessories















### Hardware



3

5

6













 $4 \, \text{pcs}$ 

**1** pc

**1** pc

5 pcs

 $2 \; \mathsf{pcs}$ 

**1** pc

7



9

10

1











6 pcs

**1** pc

**26** pcs

5 pcs

2 pcs



Scan for assembly instructions.



### **▲** WARNING

**CHOKING HAZARD - Small Parts** Not for children under 3 years The product is to be assembled by an adult.





4 (1.55") 2 pcs



Scan for assembly instructions.



0.55" 4\*14mm 2 pcs

















Step 14 Step 13





# Step 15





 $2 \, \mathsf{pcs}$ 

# Step 16





















2 pcs









# Step 23





### WALL MOUNTING ASSEMBLY

For added safety and stability, it is recommended that the wall mounting hardware be installed. For safe mounting, it is essential to use wall anchors appropriate to your wall type (i.e. plaster, drywall, concrete, etc.). Mount to wood studs whenever possible.

Use a 1/4"(6.5 mm) drill bit to pilot the hole. If mounting to plaster, wood panels, brick or other drywall please consult a qualified professional.

Please make sure you use the right hardware for your wall type for your safety.

E. Wood Screw x 1

Φ4X32mm

Aramananac (N)

Φ16ΧΦ6Χ1mm

Wrench ×1

F.Nut x1

G.Large washerx1



### 

Do not install on a wall where items can fall off and injure a child.

### 

CHOKING HAZARD, Unassembled parts may be choking hazard to children 3 years and yo