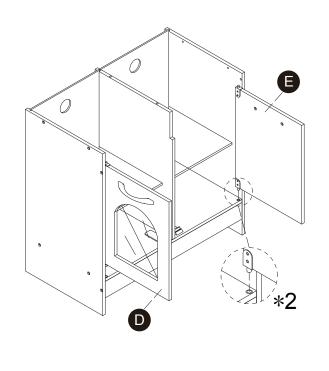

# **Exploded Drawing**







# **Product Parts**

























G





















0





Q





S



1





2 pcs







2 pcs



 $4 \, \text{pcs}$ 







### **▲** WARNING

**CHOKING HAZARD - Small Parts** Not for children under 3 years The product is to be assembled by an adult.



### Accessories















### Hardware



3

5

6













 $4 \, \text{pcs}$ 

**1** pc

**1** pc

5 pcs

 $2 \; \mathsf{pcs}$ 

**1** pc

7



9

10

1











6 pcs

**1** pc

**26** pcs

5 pcs

2 pcs



Scan for assembly instructions.



### **▲** WARNING

**CHOKING HAZARD - Small Parts** Not for children under 3 years The product is to be assembled by an adult.





4 (1.55") 2 pcs



Scan for assembly instructions.



0.55" 4\*14mm 2 pcs

















Step 14 Step 13





# Step 15





 $2 \, \mathsf{pcs}$ 

# Step 16





















2 pcs









# Step 23





### WALL MOUNTING ASSEMBLY

For added safety and stability, it is recommended that the wall mounting hardware be installed. For safe mounting, it is essential to use wall anchors appropriate to your wall type (i.e. plaster, drywall, concrete, etc.). Mount to wood studs whenever possible.

Use a 1/4"(6.5 mm) drill bit to pilot the hole. If mounting to plaster, wood panels, brick or other drywall please consult a qualified professional.

Please make sure you use the right hardware for your wall type for your safety.

E. Wood Screw x 1

Φ4X32mm

Aramananac (N)

Φ16ΧΦ6Χ1mm

Wrench ×1

F.Nut x1

G.Large washerx1



### 

Do not install on a wall where items can fall off and injure a child.

###