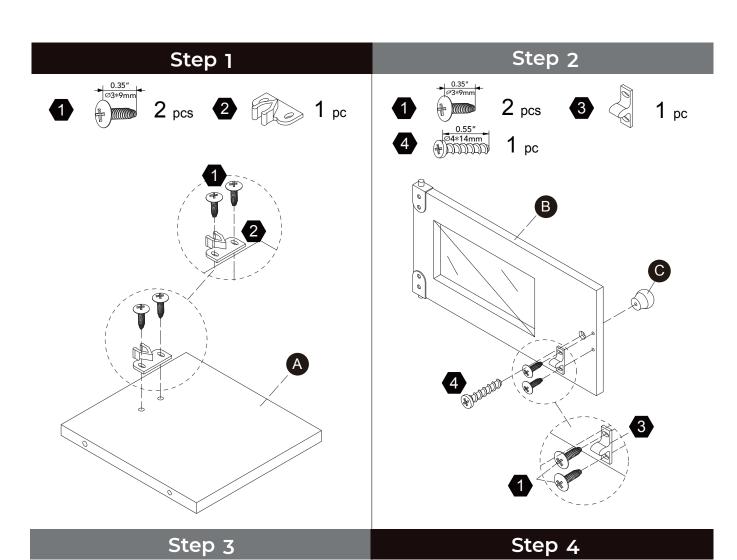

### Hardware

3

5

6

 $4 \, \text{pcs}$ 

**1** pc

**1** pc

5 pcs

 $2 \; \mathsf{pcs}$ 

**1** pc

7

9

10

1

6 pcs

**1** pc