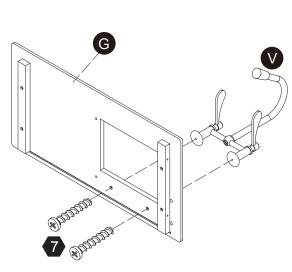

are always ready to assist you!

# **Exploded Drawing**







# **Product Parts**

























G





















0





Q





S



1





2 pcs







2 pcs



 $4 \, \text{pcs}$ 







### **▲** WARNING

**CHOKING HAZARD - Small Parts** Not for children under 3 years The product is to be assembled by an adult.



### Accessories















### Hardware



3

5

6













 $4 \, \text{pcs}$ 

**1** pc

**1** pc

5 pcs

 $2 \; \mathsf{pcs}$ 

**1** pc

7



9

10

1











6 pcs

**1** pc

**26** pcs

5 pcs

2 pcs



Scan for assembly instructions.



### **▲** WARNING

**CHOKING HAZARD - Small Parts** Not for children under 3 years The product is to be assembled by an adult.





4 (1.55") 2 pcs



Scan for assembly instructions.



0.55" 4\*14mm 2 pcs

















Step 14 Step 13





# Step 15





 $2 \, \mathsf{pcs}$ 

# Step 16





















2 pcs









# Step 23





### WALL MOUNTING ASSEMBLY

For added safety and stability, it is recommended that the wall mounting hardware be installed. For safe mounting, it is essential to use wall anchors appropriate to your wall type (i.e. plaster, drywall, concrete, etc.). Mount to wood studs whenever possible.

Use a 1/4"(6.5 mm) drill bit to pilot the hole. If mounting to plaster, wood panels, brick or other drywall please consult a qualified professional.

Please make sure you use the right hardware for your wall type for your safety.

E. Wood Screw x 1

Φ4X32mm

Aramananac (N)

Φ16ΧΦ6Χ1mm

Wrench ×1

F.Nut x1

G.Large washerx1



### 

Do not install on a wall where items can f