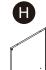

### WALL MOUNTING ASSEMBLY

For added safety and stability, it is recommended that the wall mounting hardware be installed. For safe mounting, it is essential to use wall anchors appropriate to your wall type (i.e. plaster, drywall, concrete, etc.). Mount to wood studs whenever possible.

Use a 1/4"(6.5 mm) drill bit to pilot the hole. If mounting to plaster, wood panels, brick or other drywall please consult a qualified professional.

Please make sure you use the right hardware for your wall type for your safety.

Attach Plastic strip to back of product.

Hole predrilled in product backboard #R

Step 2 Use 1/4

Use 1/4" (6.5mm) drill bit to drill hole in wall

Do not drill an oversized hole or the wall anchor will not hold tightly into the wall.

Tap wall anchor into hole.

Secure product to wall with screw "E" through Plastic strap and into wall anchor.