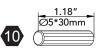

G





















0





Q





S



1





2 pcs







2 pcs



 $4 \, \text{pcs}$ 







### **▲** WARNING

**CHOKING HAZARD - Small Parts** Not for children under 3 years The product is to be assembled by an adult.



### Accessories















### Hardware



3

5

6













 $4 \, \text{pcs}$ 

**1** pc

**1** pc

5 pcs

 $2 \; \mathsf{pcs}$ 

**1** pc

7



9

10

1











6 pcs

**1** pc

**26** pcs

5 pcs

2 pcs



Scan for assembly instructions.



### **▲** WARNING

**CHOKING HAZARD - Small Parts** Not for children under 3 years The product is to be assembled by an adult.





4 (1.55") 2 pcs



Scan for assembly instructions.



0.55" 4\*14mm 2 pcs

















Step 14 Step 13





# Step 15





 $2 \, \mathsf{pcs}$ 

# Step 16





















2 pcs









# Step 23





### WALL MOUNTING ASSEMBLY

For added safety and stability, it is recommended that the wall mounting hardware be installed. For safe mounting, it is essential to use wall anchors appropriate to your wall type (i.e. plaster, drywall, concrete, etc.). Mount to wood studs whenever possible.

Use a 1/4"(6.5 mm) drill bit to pilot the hole. If mounting to plaster, wood panels, brick or other drywall please consult a qualified professional.

Please make sure you use the right hardware for your wall type for your safety.

E. Wood Screw x 1

Φ4X32mm

Aramananac (N)

Φ16ΧΦ6Χ1mm

Wrench ×1

F.Nut x1

G.Large washerx1



### 

Do not install on a wall where items can fall off and injure a child.

### 

CHOKING HAZARD, Unassembled parts may be choking ha