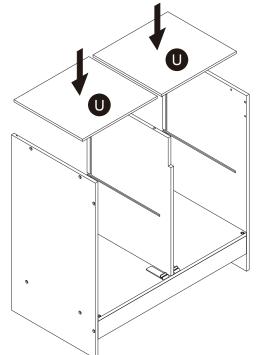

s ready to assist you!

# **Exploded Drawing**







# **Product Parts**

























G





















0





Q





S



1





2 pcs







2 pcs



 $4 \, \text{pcs}$ 







### **▲** WARNING

**CHOKING HAZARD - Small Parts** Not for children under 3 years The product is to be assembled by an adult.



### Accessories















### Hardware



3

5

6













 $4 \, \text{pcs}$ 

**1** pc

**1** pc

5 pcs

 $2 \; \mathsf{pcs}$ 

**1** pc

7



9

10

1











6 pcs

**1** pc

**26** pcs

5 pcs

2 pcs



Scan for assembly instructions.



### **▲** WARNING

**CHOKING HAZARD - Small Parts** Not for children under 3 years The product is to be assembled by an adult.





4 (1.55") 2 pcs



Scan for assembly instructions.



0.55" 4\*14mm 2 pcs

















Step 14 Step 13





# Step 15





 $2 \, \mathsf{pcs}$ 

# Step 16





















2 pcs









# Step 23





### WALL MOUNTING ASSEMBLY

For added safety and stability, it is recommended that the wall mounting hardware be installed. For safe mounting, it is essential to use wall anchors appropriate to your wall type (i.e. plaster, drywall, concrete, etc.). Mount to wood studs whenever possible.

Use a 1/4"(6.5 mm) drill bit to pilot the hole. If mounting to plaster, wood panels, brick or other drywall please consult a qualified professional.

Please make sure you use the right hardware for your wall type for your safety.

E. Wood Screw x 1

Φ4X32mm

Aramananac (N)

Φ16ΧΦ6Χ1mm

Wrench ×1

F.Nut x1

G.Large washerx1



### 

Do not install on a wall where items can fall off an