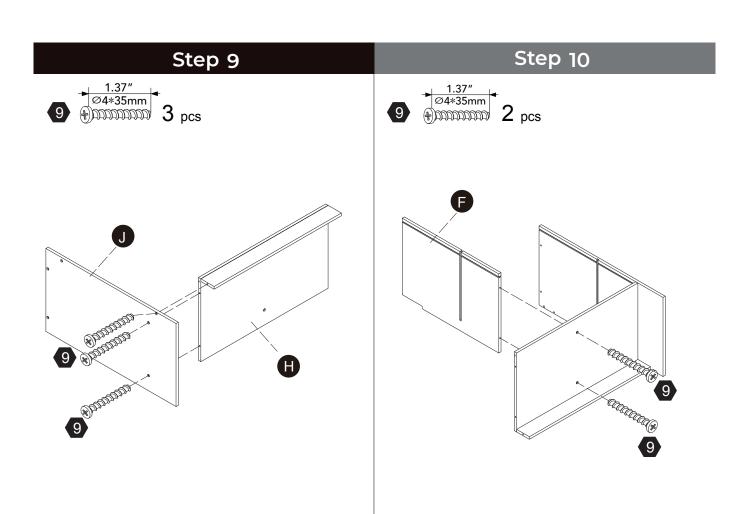

lways ready to assist you!

# **Exploded Drawing**







# **Product Parts**

























G





















0





Q





S



1





2 pcs







2 pcs



 $4 \, \text{pcs}$ 







### **▲** WARNING

**CHOKING HAZARD - Small Parts** Not for children under 3 years The product is to be assembled by an adult.



### Accessories















### Hardware



3

5

6













 $4 \, \text{pcs}$ 

**1** pc

**1** pc

5 pcs

 $2 \; \mathsf{pcs}$ 

**1** pc

7



9

10

1











6 pcs

**1** pc

**26** pcs

5 pcs

2 pcs



Scan for assembly instructions.



### **▲** WARNING

**CHOKING HAZARD - Small Parts** Not for children under 3 years The product is to be assembled by an adult.





4 (1.55") 2 pcs



Scan for assembly instructions.



0.55" 4\*14mm 2 pcs

















Step 14 Step 13





# Step 15





 $2 \, \mathsf{pcs}$ 

# Step 16





















2 pcs









# Step 23





### WALL MOUNTING ASSEMBLY

For added safety and stability, it is recommended that the wall mounting hardware be installed. For safe mounting, it is essential to use wall anchors appropriate to your wall type (i.e. plaster, drywall, concrete, etc.). Mount to wood studs whenever possible.

Use a 1/4"(6.5 mm) drill bit to pilot the hole. If mounting to plaster, wood panels, brick or other drywall please consult a qualified professional.

Please make sure you use the right hardware for your wall type for your safety.

E. Wood Screw x 1

Φ4X32mm

Aramananac (N)

Φ16ΧΦ6Χ1mm

Wrench ×1

F.Nut x1

G.Large washerx1



### 

Do not install on a wall where items can fall of