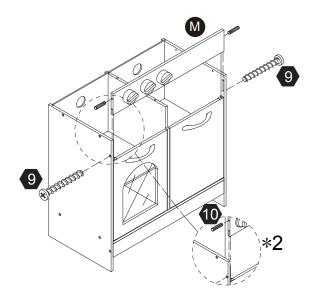

G





















0





Q





S



1





2 pcs







2 pcs



 $4 \, \text{pcs}$ 







### **▲** WARNING

**CHOKING HAZARD - Small Parts** Not for children under 3 years The product is to be assembled by an adult.



### Accessories















### Hardware



3

5

6













 $4 \, \text{pcs}$ 

**1** pc

**1** pc

5 pcs

 $2 \; \mathsf{pcs}$ 

**1** pc

7



9

10

1











6 pcs

**1** pc

**26** pcs

5 pcs

2 pcs



Scan for assembly instructions.



### **▲** WARNING

**CHOKING HAZARD - Small Parts** Not for children under 3 years The product is to be assembled by an adult.





4 (1.55") 2 pcs



Scan for assembly instructions.



0.55" 4\*14mm 2 pcs

















Step 14 Step 13





# Step 15





 $2 \, \mathsf{pcs}$ 

# Step 16





















2 pcs









# Step 23





### WALL MOUNTING ASSEMBLY

For added safety and stability, it is recommended that the wall mounting hardware be installed. For safe mounting, it is essential to use wall anchors appropriate to your wall type (i.e. plaster, drywall, concrete, etc.). Mount to wood studs whenever possible.

Use a 1/4"(6.5 mm) drill bit to pilot the hole. If mounting to plaster, wood panels, brick or other drywall please consult a qualified professional.

Please make sure you use the right hardware for your wall type for your safety.

E. Wood Screw x 1

Φ4X32mm

Aramananac (N)

Φ16ΧΦ6Χ1mm

Wrench ×1

F.Nut x1

G.Large washerx1



### 

Do not install on a wall where items can fall off and injure a child.

### 

CHOKING HAZARD, Unassembled parts may be choking haza