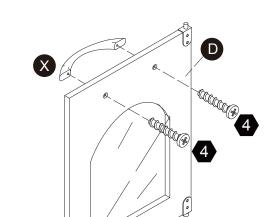

# **Exploded Drawing**

# **Product Parts**

G

0

Q

S

1

2 pcs

2 pcs

### Hardware

3

5

6

 $4 \, \text{pcs}$ 

**1** pc

**1** pc

5 pcs

 $2 \; \mathsf{pcs}$ 

**1** pc

7

9

10

1

6 pcs

**1** pc