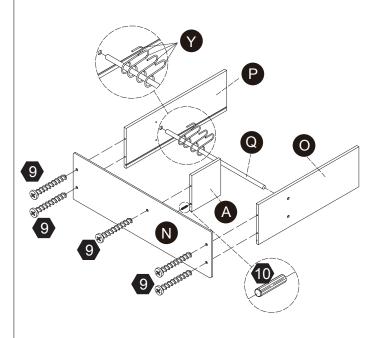

G





















0





Q





S



1





2 pcs







2 pcs



 $4 \, \text{pcs}$ 







### **▲** WARNING

**CHOKING HAZARD - Small Parts** Not for children under 3 years The product is to be assembled by an adult.



### Accessories















### Hardware



3

5

6













 $4 \, \text{pcs}$ 

**1** pc

**1** pc

5 pcs

 $2 \; \mathsf{pcs}$ 

**1** pc

7



9

10

1











6 pcs

**1** pc

**26** pcs

5 pcs

2 pcs



Scan for assembly instructions.



### **▲** WARNING

**CHOKING HAZARD - Small Parts** Not for children under 3 years The product is to be assembled by an adult.





4 (1.55") 2 pcs



Scan for assembly instructions.



0.55" 4\*14mm 2 pcs

















Step 14 Step 13





# Step 15





 $2 \, \mathsf{pcs}$ 

# Step 16





















2 pcs









# Step 23





### WALL MOUNTING ASSEMBLY

For added safety and stability, it is recommended that the wall mounting hardware be installed. For safe mounting, it is essential to use wall anchors appropriate to your wall type (i.e. plaster, drywall, concrete, etc.). Mount to wood studs whenever possible.

Use a 1/4"(6.5 mm) drill bit to pilot the hole. If mounting to plaster, wood panels, brick or other drywall please consult a qualified professional.

Please make sure you use the right hardware for your wall type for your safety.

E. Wood Screw x 1

Φ4X32mm

Aramananac (N)

Φ16ΧΦ6Χ1mm

Wrench ×1

F.Nut x1

G.Large washerx1



### 

Do not install on a wall where items can fall off and injure a child.

### 

CHOKING HAZARD, Unassembled parts may be choking hazard t