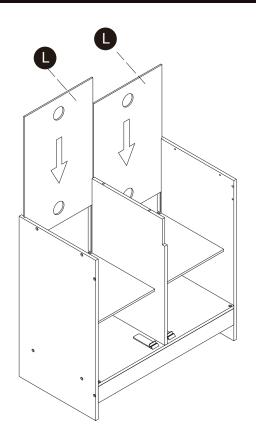

!

# **Exploded Drawing**







# **Product Parts**

























G





















0





Q





S



1





2 pcs







2 pcs



 $4 \, \text{pcs}$ 







### **▲** WARNING

**CHOKING HAZARD - Small Parts** Not for children under 3 years The product is to be assembled by an adult.



### Accessories















### Hardware



3

5

6













 $4 \, \text{pcs}$ 

**1** pc

**1** pc

5 pcs

 $2 \; \mathsf{pcs}$ 

**1** pc

7



9

10

1











6 pcs

**1** pc

**26** pcs

5 pcs

2 pcs



Scan for assembly instructions.



### **▲** WARNING

**CHOKING HAZARD - Small Parts** Not for children under 3 years The product is to be assembled by an adult.





4 (1.55") 2 pcs



Scan for assembly instructions.



0.55" 4\*14mm 2 pcs

















Step 14 Step 13





# Step 15





 $2 \, \mathsf{pcs}$ 

# Step 16





















2 pcs









# Step 23





### WALL MOUNTING ASSEMBLY

For added safety and stability, it is recommended that the wall mounting hardware be installed. For safe mounting, it is essential to use wall anchors appropriate to your wall type (i.e. plaster, drywall, concrete, etc.). Mount to wood studs whenever possible.

Use a 1/4"(6.5 mm) drill bit to pilot the hole. If mounting to plaster, wood panels, brick or other drywall please consult a qualified professional.

Please make sure you use the right hardware for your wall type for your safety.

E. Wood Screw x 1

Φ4X32mm

Aramananac (N)

Φ16ΧΦ6Χ1mm

Wrench ×1

F.Nut x1

G.Large washerx1



### 

Do not install on a wall where items can fall off and injure a child.

##