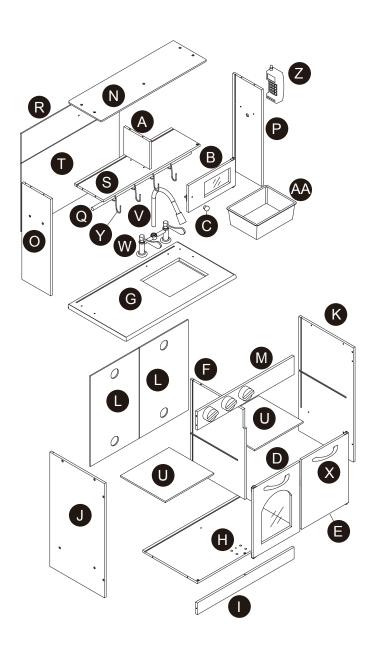

ementos de embalaje antes de dar el articulo a su hijo.

SVENSKA VARNING! Inte lämplig för barn under 3 år på grund av små delar kvävningsrisk. Monteringen måste utföras av en vuxen. Färg och design är reserverade. Ta bort allt förpackningsmaterial före första användningen. Vänligen behålla denna information för eventuell senare korrespondens på.

繁體 警告!需由成年人完成组装。本產品不適於3歲以下兒童使用。本包装包含细小零件,完成组装前,請慎防兒童 吞食小零件,避免窒息危險,且可能有鋒利邊緣及尖角,所以組裝完成前應置於兒童不能觸及之處,並遠離火源。

簡體 警告!需要成年人完成组装。不适合三岁以下的儿童使用。完成组装前,本包装包含细小零件,可能引发窒息;以及包含锋利边缘和尖角,所以完成组装前,请确保其远离儿童。







\*\* Got questions? Please have your product code (on the first page of this instruction, e.g. TD-12345A) and the order number ready, give us a call or email us through our customer care support! We are always ready to assist you!

# **Exploded Drawing**







# **Product Parts**

























G





















0





Q





S



1





2 pcs







2 pcs



 $4 \, \text{pcs}$ 







### **▲** WARNING

**CHOKING HAZARD - Small Parts** Not for children under 3 years The product is to be assembled by an adult.



### Accessories















### Hardware



3

5

6













 $4 \, \text{pcs}$ 

**1** pc

**1** pc

5 pcs

 $2 \; \mathsf{pcs}$ 

**1** pc

7



9

10

1











6 pcs

**1** pc

**26** pcs

5 pcs

2 pcs



Scan for assembly instructions.



### **▲** WARNING

**CHOKING HAZARD - Small Parts** Not for children under 3 years The product is to be assembled by an adult.





4 (1.55") 2 pcs



Scan for assembly instructions.



0.55" 4\*14mm 2 pcs

















Step 14 Step 13





# Step 15





 $2 \, \