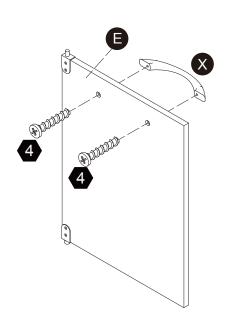

# **Exploded Drawing**

# **Product Parts**

G

0

Q

S

1

2 pcs

2 pcs

### Hardware

3

5

6

 $4 \, \text{pcs}$ 

**1** pc

**1** pc

5 pcs

 $2 \; \mathsf{pcs}$ 

**1** pc

7

9

10

1

6 pcs

**1** pc