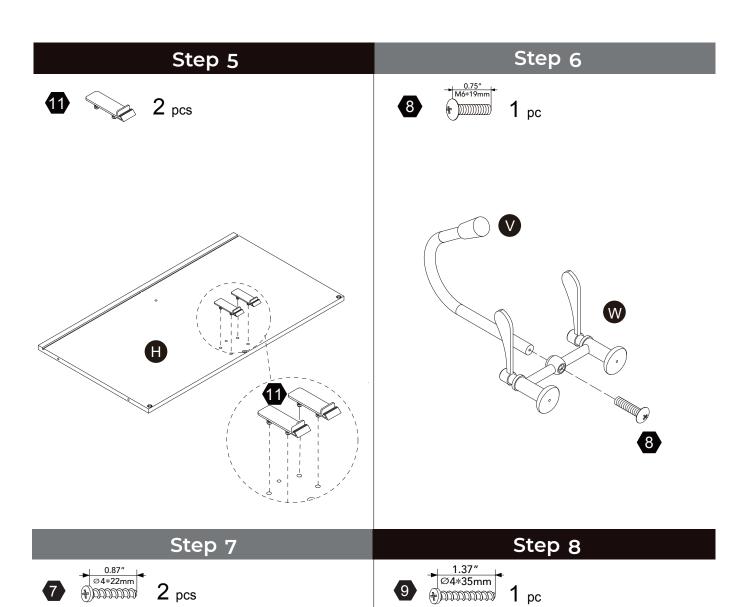

We are always ready to assist you!

# **Exploded Drawing**







# **Product Parts**

























G





















0





Q





S



1





2 pcs







2 pcs



 $4 \, \text{pcs}$ 







### **▲** WARNING

**CHOKING HAZARD - Small Parts** Not for children under 3 years The product is to be assembled by an adult.



### Accessories















### Hardware



3

5

6













 $4 \, \text{pcs}$ 

**1** pc

**1** pc

5 pcs

 $2 \; \mathsf{pcs}$ 

**1** pc

7



9

10

1











6 pcs

**1** pc

**26** pcs

5 pcs

2 pcs



Scan for assembly instructions.



### **▲** WARNING

**CHOKING HAZARD - Small Parts** Not for children under 3 years The product is to be assembled by an adult.





4 (1.55") 2 pcs



Scan for assembly instructions.



0.55" 4\*14mm 2 pcs

















Step 14 Step 13





# Step 15





 $2 \, \mathsf{pcs}$ 

# Step 16





















2 pcs









# Step 23





### WALL MOUNTING ASSEMBLY

For added safety and stability, it is recommended that the wall mounting hardware be installed. For safe mounting, it is essential to use wall anchors appropriate to your wall type (i.e. plaster, drywall, concrete, etc.). Mount to wood studs whenever possible.

Use a 1/4"(6.5 mm) drill bit to pilot the hole. If mounting to plaster, wood panels, brick or other drywall please consult a qualified professional.

Please make sure you use the right hardware for your wall type for your safety.

E. Wood Screw x 1

Φ4X32mm

Aramananac (N)

Φ16ΧΦ6Χ1mm

Wrench ×1

F.Nut x1

G.Large washerx1



### 

Do not install on a wall where items can