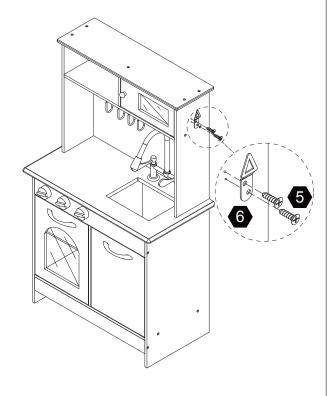

0





Q





S



1





2 pcs







2 pcs



 $4 \, \text{pcs}$ 







### **▲** WARNING

**CHOKING HAZARD - Small Parts** Not for children under 3 years The product is to be assembled by an adult.



### Accessories















### Hardware



3

5

6













 $4 \, \text{pcs}$ 

**1** pc

**1** pc

5 pcs

 $2 \; \mathsf{pcs}$ 

**1** pc

7



9

10

1











6 pcs

**1** pc

**26** pcs

5 pcs

2 pcs



Scan for assembly instructions.



### **▲** WARNING

**CHOKING HAZARD - Small Parts** Not for children under 3 years The product is to be assembled by an adult.





4 (1.55") 2 pcs



Scan for assembly instructions.



0.55" 4\*14mm 2 pcs

















Step 14 Step 13





# Step 15





 $2 \, \mathsf{pcs}$ 

# Step 16





















2 pcs









# Step 23





### WALL MOUNTING ASSEMBLY

For added safety and stability, it is recommended that the wall mounting hardware be installed. For safe mounting, it is essential to use wall anchors appropriate to your wall type (i.e. plaster, drywall, concrete, etc.). Mount to wood studs whenever possible.

Use a 1/4"(6.5 mm) drill bit to pilot the hole. If mounting to plaster, wood panels, brick or other drywall please consult a qualified professional.

Please make sure you use the right hardware for your wall type for your safety.

E. Wood Screw x 1

Φ4X32mm

Aramananac (N)

Φ16ΧΦ6Χ1mm

Wrench ×1

F.Nut x1

G.Large washerx1



### 

Do not install on a wall where items can fall off and injure a child.

### 

CHOKING HAZARD, Unassembled parts may be choking hazard to children 3 years and