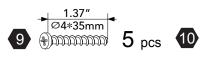

G





















0





Q





S



1





2 pcs







2 pcs



 $4 \, \text{pcs}$ 







### **▲** WARNING

**CHOKING HAZARD - Small Parts** Not for children under 3 years The product is to be assembled by an adult.



### Accessories















### Hardware



3

5

6













 $4 \, \text{pcs}$ 

**1** pc

**1** pc

5 pcs

 $2 \; \mathsf{pcs}$ 

**1** pc

7



9

10

1











6 pcs

**1** pc

**26** pcs

5 pcs

2 pcs



Scan for assembly instructions.



### **▲** WARNING

**CHOKING HAZARD - Small Parts** Not for children under 3 years The product is to be assembled by an adult.





4 (1.55") 2 pcs



Scan for assembly instructions.



0.55" 4\*14mm 2 pcs

















Step 14 Step 13





# Step 15





 $2 \, \mathsf{pcs}$ 

# Step 16





















2 pcs









# Step 23





### WALL MOUNTING ASSEMBLY

For added safety and stability, it is recommended that the wall mounting hardware be installed. For safe mounting, it is essential to use wall anchors appropriate to your wall type (i.e. plaster, drywall, concrete, etc.). Mount to wood studs whenever possible.

Use a 1/4"(6.5 mm) drill bit to pilot the hole. If mounting to plaster, wood panels, brick or other drywall please consult a qualified professional.

Please make sure you use the right hardware for your wall type for your safety.

E. Wood Screw x 1

Φ4X32mm

Aramananac (N)

Φ16ΧΦ6Χ1mm

Wrench ×1

F.Nut x1

G.Large washerx1



### 

Do not install on a wall where items can fall off and injure a child.

### 

CHOKING HAZARD, Unassembled parts may be choking