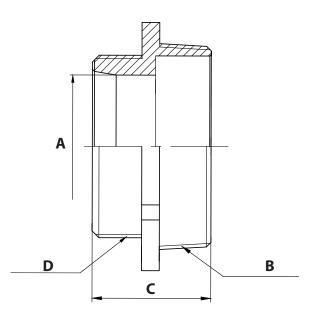

## **Dimensions and Product Offering**

| Part Code | Size                   | Nut           | А      | В                | С     | D                    |
|-----------|------------------------|---------------|--------|------------------|-------|----------------------|
| T75150    | 1-1/2" FIP x 1-1/2" OD | Brass         | Ø1.51" | 1-1/2" - 11.5NPT | 1.20" | 1-1/2" - 11.5NPSM-2A |
| T76151    | 1-1/2" MIP x 1-1/4" OD | Brass         | Ø1.26" | 1-1/2" - 11.5NPT | 1.20" | 1-1/4" - 11.5NPSM-2A |
| T75250    | 1-1/2" FIP x 1-1/2" OD | Chrome Plated | Ø1.51" | 1-1/2" - 11.5NPT | 1.20" | 1-1/2" - 11.5NPSM-2A |