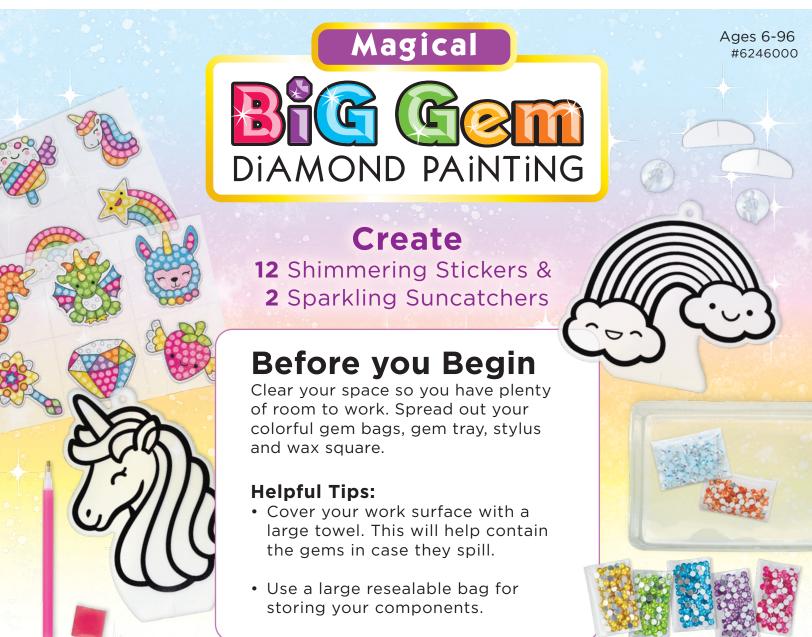

Big Cem Diamond Painting Magical #6246000 © Faber-Castell USA, Inc. • Cleveland, Ohio 44125 • www.fabercastell.com Designed in USA • Made in China

## **Prep your Gems**

Find the sealed ends of each gem bag. Carefully peel it open, pour some into your gem tray then reseal the bag. Leave room in your tray. This will make it easier to pick up the gems with your stylus.

## **Start with Stickers**

The little sticky dots will guide gem placement. Choose colors that match the designs or pick different gem colors. It's up to you.

## **Time for Suncatchers**

Diamond paint them your way with the remaining gems. If you run out of your favorite color, have fun blending the gems in a creative way.

**Helpful Tip:** Peel a little of the protective cover at a time as you work. If you need to stop at any point, you can cover your design then come back to it later.