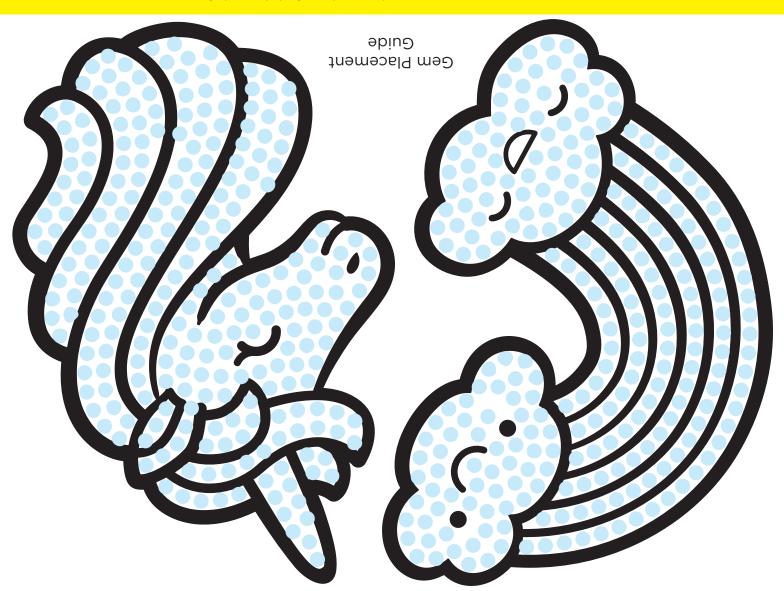

## **Time for Suncatchers**

Diamond paint them your way with the remaining gems. If you run out of your favorite color, have fun blending the gems in a creative way.

**Helpful Tip:** Peel a little of the protective cover at a time as you work. If you need to stop at any point, you can cover your design then come back to it later.

If you'd like help with gem placement, use the guide printed on the back. Place your suncatcher over top and follow the dots. Have fun!

There are two ways to display. Insert a stand into the slit at the bottom of the suncatchers. Or hang them on a window or mirror with the suction cup hooks.