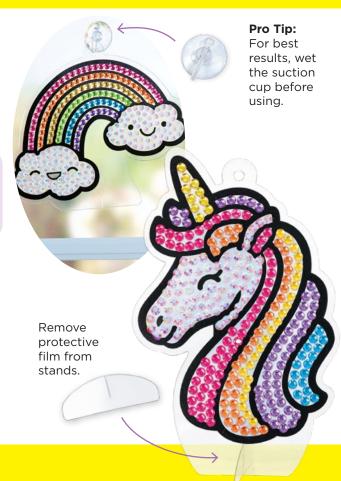

## **Time for Suncatchers**

Diamond paint them your way with the remaining gems. If you run out of your favorite color, have fun blending the gems in a creative way.

**Helpful Tip:** Peel a little of the protective cover at a time as you work. If you need to stop at any point, you can cover your design then come back to it later.

If you'd like help with gem placement, use the guide printed on the back. Place your suncatcher over top and follow the dots. Have fun!

There are two ways to display. Insert a stand into the slit at the bottom of the suncatchers. Or hang them on a window or mirror with the suction cup hooks.