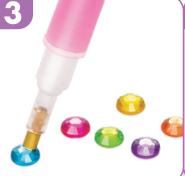

Peel the clear film off the wax then press & twist the tip of the stylus into the wax to fill it.

Peel off the clear protective cover to reveal the adhesive.

Pick up gems with the tip of the wax filled stylus. (When it stops working, refill it with more wax.)

Place the gems on the adhesive dots. When finished, press down on the gems so they stay in place.