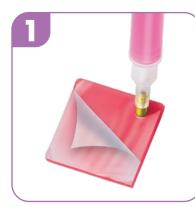

Peel the clear film off the wax then press & twist the tip of the stylus into the wax to fill it.

Peel off the clear protective cover to reveal the adhesive.

Pick up gems with the tip of the wax filled stylus. (When it stops working, refill it with more wax.)