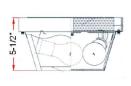

## **SPECIFICATIONS**

| MOUNTING:<br>SLOPED CEILING ADAPTABLE:<br>LAMP TYPE 1:<br>BULB INCLUDED:<br>WATTS PER BULB:                                                        | Wall Mount<br>No<br>2 lamps 60W Incandescent<br>A 19 Medium base bulb<br>No<br>60W            | LED BRIGHTNESS (LUMENS):<br>LED COLOR CORRELATED TEMPERATURE (CCT):<br>LED COLOR RENDERING INDEX (CRI):<br>LED EFFICACY:<br>LED AVERAGE RATED LIFE: | N/A<br>N/A<br>N/A<br>N/A |
|----------------------------------------------------------------------------------------------------------------------------------------------------|-----------------------------------------------------------------------------------------------|-----------------------------------------------------------------------------------------------------------------------------------------------------|--------------------------|
| TOTAL WATTAGE:<br>DIMMABLE:<br>MATERIAL CONSTRUCTION:<br>ASSEMBLED DIMENSIONS:<br>WEIGHT:                                                          | 120W<br>Yes<br>Steel<br>10.5" L × 5.5" H × 10.5" D<br>4.36 lbs.                               | ENERGY EFFICIENT:<br>LIGHTING AMPS:<br>VOLTAGE:                                                                                                     | No<br>0.5<br>120V        |
| BACKPLATE DIMENSIONS:<br>CANOPY CEILING DIMENSIONS:<br>GLASS/SHADE DIMENSIONS:<br>GLASS/SHADE MATERIAL:<br>GLASS/SHADE TYPE:<br>GLASS/SHADE COLOR: | N/A<br>1.42" H × 10.16" W × 10.16" D<br>4.02" H × 6.38" L × 8.5" D<br>Glass<br>Frosted<br>N/A |                                                                                                                                                     |                          |
| WARRANTY:<br>UL/ETL CERTIFICATION:<br>WET/DRY/DAMP LISTING:<br>ADA COMPLIANT:                                                                      | 10-Year limited warranty<br>UL<br>Damp<br>No                                                  |                                                                                                                                                     |                          |