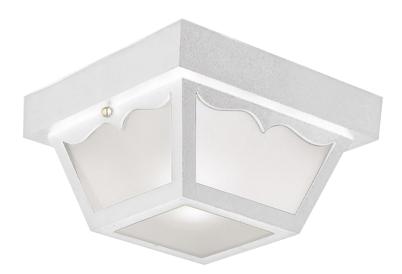

## 501858 OUTDOOR LIGHTING

## 2-Light Outdoor Ceiling Light White

## **SPECIFICATIONS**

| MOUNTING:<br>SLOPED CEILING ADAPTABLE:<br>LAMP TYPE 1:<br>BULB INCLUDED:<br>WATTS PER BULB:                                                        | Wall Mount<br>No<br>2 lamps 60W Incandescent<br>A 19 Medium base bulb<br>No<br>60W            | LED BRIGHTNESS (LUMENS):<br>LED COLOR CORRELATED TEMPERATURE (CCT):<br>LED COLOR RENDERING INDEX (CRI):<br>LED EFFICACY:<br>LED AVERAGE RATED LIFE: | N/A<br>N/A<br>N/A<br>N/A |
|----------------------------------------------------------------------------------------------------------------------------------------------------|-----------------------------------------------------------------------------------------------|-----------------------------------------------------------------------------------------------------------------------------------------------------|--------------------------|
| TOTAL WATTAGE:<br>DIMMABLE:<br>MATERIAL CONSTRUCTION:<br>ASSEMBLED DIMENSIONS:<br>WEIGHT:                                                          | 120W<br>Yes<br>Steel<br>10.5" L × 5.5" H × 10.5" D<br>4.36 lbs.                               | ENERGY EFFICIENT:<br>LIGHTING AMPS:<br>VOLTAGE:                                                                                                     | No<br>0.5<br>120V        |
| BACKPLATE DIMENSIONS:<br>CANOPY CEILING DIMENSIONS:<br>GLASS/SHADE DIMENSIONS:<br>GLASS/SHADE MATERIAL:<br>GLASS/SHADE TYPE:<br>GLASS/SHADE COLOR: | N/A<br>1.42" H × 10.16" W × 10.16" D<br>4.02" H × 6.38" L × 8.5" D<br>Glass<br>Frosted<br>N/A |                                                                                                                                                     |                          |
| WARRANTY:<br>UL/ETL CERTIFICATION:<br>WET/DRY/DAMP LISTING:<br>ADA COMPLIANT:                                                                      | 10-Year limited warranty<br>UL<br>Damp<br>No                                                  |                                                                                                                                                     |                          |