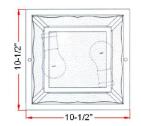

## **SPECIFICATIONS**

| MOUNTING:<br>SLOPED CEILING ADAPTABLE:<br>LAMP TYPE 1:<br>BULB INCLUDED:<br>WATTS PER BULB:                                                        | Wall Mount<br>No<br>2 lamps 60W Incandescent<br>A 19 Medium base bulb<br>No<br>60W            | LED BRIGHTNESS (LUMENS):<br>LED COLOR CORRELATED TEMPERATURE (CCT):<br>LED COLOR RENDERING INDEX (CRI):<br>LED EFFICACY:<br>LED AVERAGE RATED LIFE: | N/A<br>N/A<br>N/A<br>N/A |
|----------------------------------------------------------------------------------------------------------------------------------------------------|-----------------------------------------------------------------------------------------------|-----------------------------------------------------------------------------------------------------------------------------------------------------|--------------------------|
| TOTAL WATTAGE:<br>DIMMABLE:<br>MATERIAL CONSTRUCTION:<br>ASSEMBLED DIMENSIONS:<br>WEIGHT:                                                          | 120W<br>Yes<br>Steel<br>10.5" L × 5.5" H × 10.5" D<br>4.36 lbs.                               | ENERGY EFFICIENT:<br>LIGHTING AMPS:<br>VOLTAGE:                                                                                                     | No<br>0.5<br>120V        |
| BACKPLATE DIMENSIONS:<br>CANOPY CEILING DIMENSIONS:<br>GLASS/SHADE DIMENSIONS:<br>GLASS/SHADE MATERIAL:<br>GLASS/SHADE TYPE:<br>GLASS/SHADE COLOR: | N/A<br>1.42" H × 10.16" W × 10.16" D<br>4.02" H × 6.38" L × 8.5" D<br>Glass<br>Frosted<br>N/A |                                                                                                                                                     |                          |
| WARRANTY:<br>UL/ETL CERTIFICATION:<br>WET/DRY/DAMP LISTING:<br>ADA COMPLIANT:                                                                      | 10-Year limited warranty<br>UL<br>Damp<br>No                                                  |                                                                                                                                                     |                          |