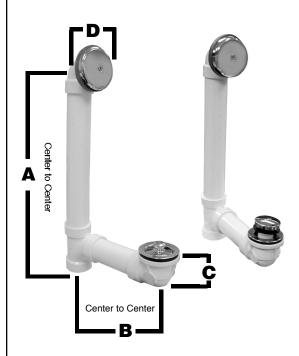

| DESCRIPTION                           | A                                                                                                                       | В                                                                                                                                                                                                                          | C                                                                                                                                                                                                                                                                                                                                                         | D                                                                                                                                                                                                                                                                                                                                                                                                                                                                                 |
|---------------------------------------|-------------------------------------------------------------------------------------------------------------------------|----------------------------------------------------------------------------------------------------------------------------------------------------------------------------------------------------------------------------|-----------------------------------------------------------------------------------------------------------------------------------------------------------------------------------------------------------------------------------------------------------------------------------------------------------------------------------------------------------|-----------------------------------------------------------------------------------------------------------------------------------------------------------------------------------------------------------------------------------------------------------------------------------------------------------------------------------------------------------------------------------------------------------------------------------------------------------------------------------|
| L KIT — INCLUDES PIPE AND TEE         |                                                                                                                         |                                                                                                                                                                                                                            |                                                                                                                                                                                                                                                                                                                                                           |                                                                                                                                                                                                                                                                                                                                                                                                                                                                                   |
| PVC with CP brass lift and turn drain | 14                                                                                                                      | 7 3/4                                                                                                                                                                                                                      | 3 1/8                                                                                                                                                                                                                                                                                                                                                     | 3 1/8                                                                                                                                                                                                                                                                                                                                                                                                                                                                             |
| PVC with CP lift and turn drain       | 14                                                                                                                      | 7 3/4                                                                                                                                                                                                                      | 3 1/8                                                                                                                                                                                                                                                                                                                                                     | 3 1/8                                                                                                                                                                                                                                                                                                                                                                                                                                                                             |
| PVC with PB lift and turn drain       | 14                                                                                                                      | 7 3/4                                                                                                                                                                                                                      | 3 1/8                                                                                                                                                                                                                                                                                                                                                     | 3 1/8                                                                                                                                                                                                                                                                                                                                                                                                                                                                             |
| PVC with CP toe pop-up drain          | 14                                                                                                                      | 7 3/4                                                                                                                                                                                                                      | 3 1/8                                                                                                                                                                                                                                                                                                                                                     | 3 1/8                                                                                                                                                                                                                                                                                                                                                                                                                                                                             |
| PVC with PB toe pop-up drain          | 14                                                                                                                      | 7 3/4                                                                                                                                                                                                                      | 3 1/8                                                                                                                                                                                                                                                                                                                                                     | 3 1/8                                                                                                                                                                                                                                                                                                                                                                                                                                                                             |
| PVC with CP push / pull drain         | 14                                                                                                                      | 7 3/4                                                                                                                                                                                                                      | 3 1/8                                                                                                                                                                                                                                                                                                                                                     | 3 1/8                                                                                                                                                                                                                                                                                                                                                                                                                                                                             |
| PVC with PB push / pull drain         | 14                                                                                                                      | 7 3/4                                                                                                                                                                                                                      | 3 1/8                                                                                                                                                                                                                                                                                                                                                     | 3 1/8                                                                                                                                                                                                                                                                                                                                                                                                                                                                             |
|                                       | PVC with CP toe pop-up drain  PVC with CP toe pop-up drain  PVC with PB toe pop-up drain  PVC with CP push / pull drain | PVC with CP brass lift and turn drain  14  PVC with CP lift and turn drain  14  PVC with PB lift and turn drain  14  PVC with CP toe pop-up drain  14  PVC with PB toe pop-up drain  14  PVC with CP push / pull drain  14 | PVC with CP brass lift and turn drain  14  7 3/4  PVC with CP lift and turn drain  14  7 3/4  PVC with PB lift and turn drain  14  7 3/4  PVC with PB lift and turn drain  14  7 3/4  PVC with CP toe pop-up drain  14  7 3/4  PVC with PB toe pop-up drain  14  7 3/4  PVC with PB toe pop-up drain  14  7 3/4  PVC with CP push / pull drain  14  7 3/4 | L KIT — INCLUDES PIPE AND TEE         PVC with CP brass lift and turn drain       14       7 3/4       3 1/8         PVC with CP lift and turn drain       14       7 3/4       3 1/8         PVC with PB lift and turn drain       14       7 3/4       3 1/8         PVC with CP toe pop-up drain       14       7 3/4       3 1/8         PVC with PB toe pop-up drain       14       7 3/4       3 1/8         PVC with CP push / pull drain       14       7 3/4       3 1/8 |