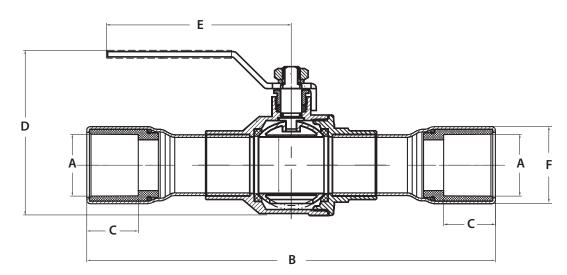

| Part No. | A                | В     | C     | D     | E     | F     |
|----------|------------------|-------|-------|-------|-------|-------|
| B67256   | 1/2" Female CPVC | 4.88" | 0.57" | 2.48" | 3.75" | 0.85" |
| B67257   | 3/4" Female CPVC | 6.32" | 0.75" | 2.85" | 4"    | 1.13" |
| B67258   | 1" Female CPVC   | 8.05" | 1″    | 3.47" | 4.48" | 1.46" |