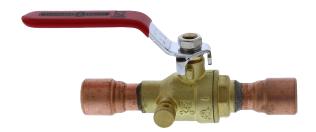

## FULL PORT BRASS BALL VALVE WITH DRAIN, CPVC CONNECTION, 1/2" - 1"

- Quarter-turn valve with reversible handle
- Forged valve body
- Convenient CPVC socket connection
- Integral bleeder valve for easy draining of piping system
- Certified by IAPMO as compliant with UPC, IPC and National Plumbing Code of Canada
- Certified by IAPMO as compliant with NSF/ANSI/CAN 61-2022 as suitable for use in drinking water systems
- Certified by IAPMO to NSF/ANSI 372-2022 as lead free
- Certified by IAPMO/ ANSI Z1157-2014e1 (R2019) to NSF/ ANSI 14-2010a as lead free