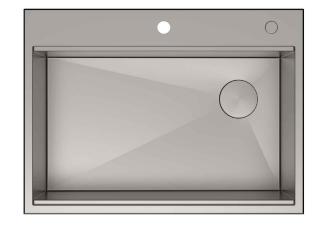

# 30 Inch Top Mount Workstation Single Bowl Stainless Steel Kitchen Sink

#### Features

- 16 Gauge Stainless Steel Construction
- Top Mount Single Bowl Sink
- Zero Radius Vertical Corners
- 1/4" Radius Corners in the Bowl for Ease of Cleaning
- Pre-drilled Soap Dispenser Hole with Provided Cover
- 3.5mm Thick Deck
- Required Minimum Cabinet Size: 33" Left to Right, 24" Front to Back
- Rear Off-Set Drain
- 3 1/2" Drain Opening
- NoiseDefend Undercoating and Sound Dampening Pads