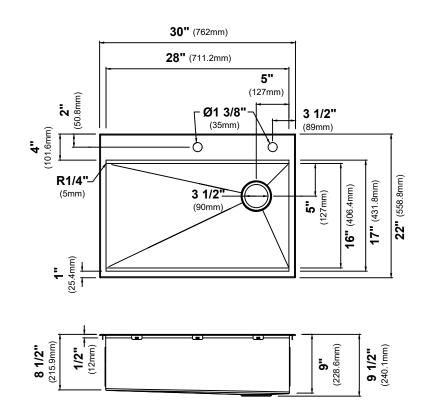

#### Sink Dimensions Overall Dimensions: 30" x 22" Bowl Dimensions: 28" x 16"

Bowl Dimensions: 28" x 16" Sink Depth: 9"