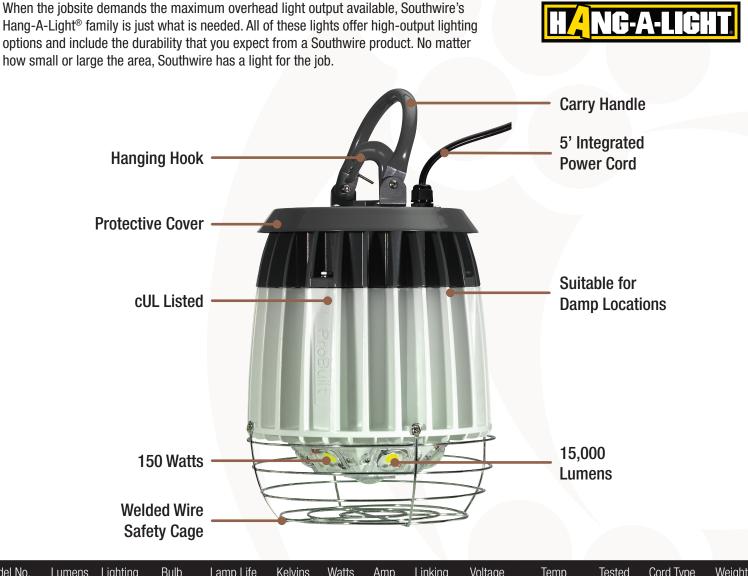

## Hang-A-Light<sup>®</sup> 150W High Bay

| Model No.           | Lumens | Lighting<br>Range | Bulb<br>Type | Lamp Life  | Kelvins | Watts | Amp<br>Draw | Linking<br>Units | Voltage | Temp<br>Rated | Tested | Cord Type | Weight |
|---------------------|--------|-------------------|--------------|------------|---------|-------|-------------|------------------|---------|---------------|--------|-----------|--------|
| 111200LED           | 15,000 | 75 ft             | LED          | 50,000 hrs | 5,000   | 150   | 1.6         | N/A              | 120V*   | -40°-125°F    | cUL    | 18/3 SJTW | 18 lbs |
| *Modifiable to 277V |        |                   |              |            |         |       |             |                  |         |               |        |           |        |