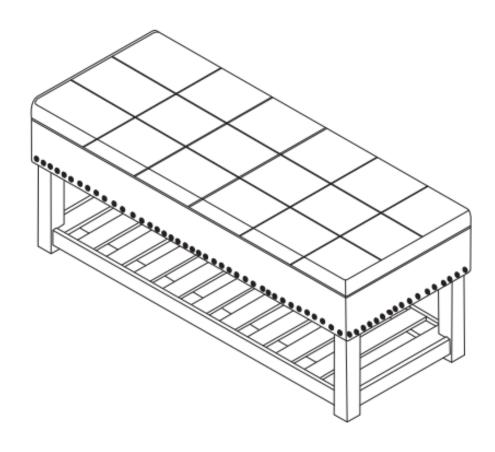

# RADLEY / NATHNAN / LEON

# STORAGE OTTOMAN BENCH

MODEL # AXCOT-261-BR









### Questions, problems, assembly help, missing parts?

No need to return the product, we will gladly help and ship your replacement parts free of charge
Please call Customer Service at 1-866-518-0120 ext. 262
Monday to Friday between 9 am – 4 pm EST
or go to

www.simpli-home.com/parts request

| In order to assist you in a timely manner, please have the following information ready: |                       |
|-----------------------------------------------------------------------------------------|-----------------------|
| Model #                                                                                 | Part Number or Letter |
| Purchased at                                                                            | Date of Purchase      |

If you wish to return the produ