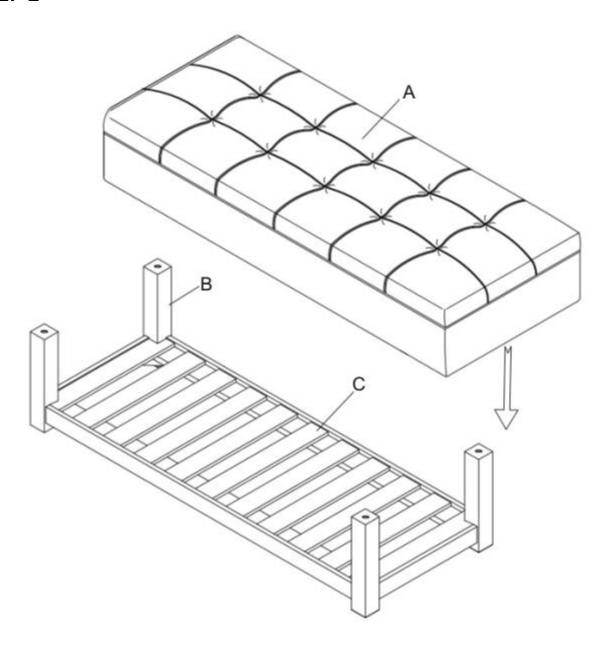

# **ASSEMBLY**

Attach Legs (B) to corners of Shelf (C) with Bolt (1), Lock Washer (2) and Flat Washer (3).

Use Allen Key (4) to tighten.

### STEP 2

Place the Ottoman (A) on the assembled Shelf (C). Align and adjust the Ottoman (A) so it sits evenly.