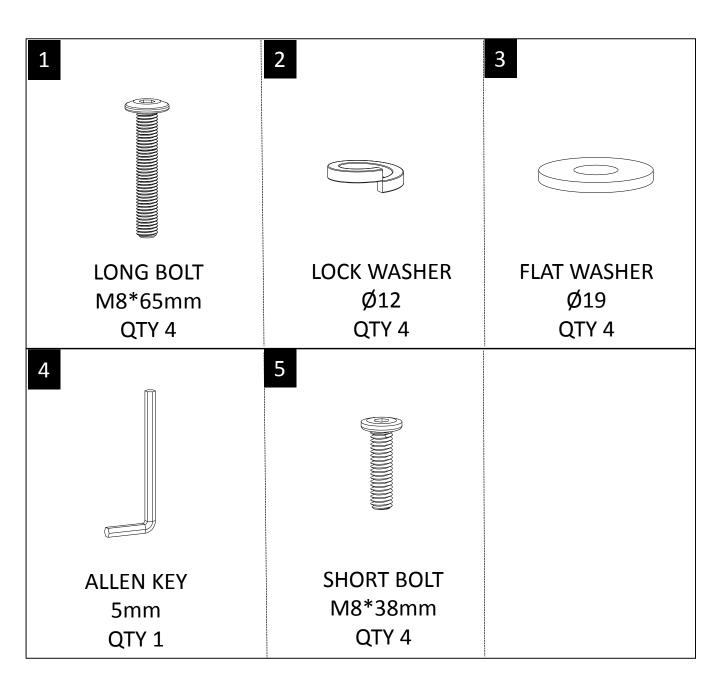

#### HARDWARE DESCRIPTION

**NEED HELP?** For help with assembly or if you are missing a part, Please call customer service at 1-866-518-0120 ext. 262 (9 am to 4 pm EST)