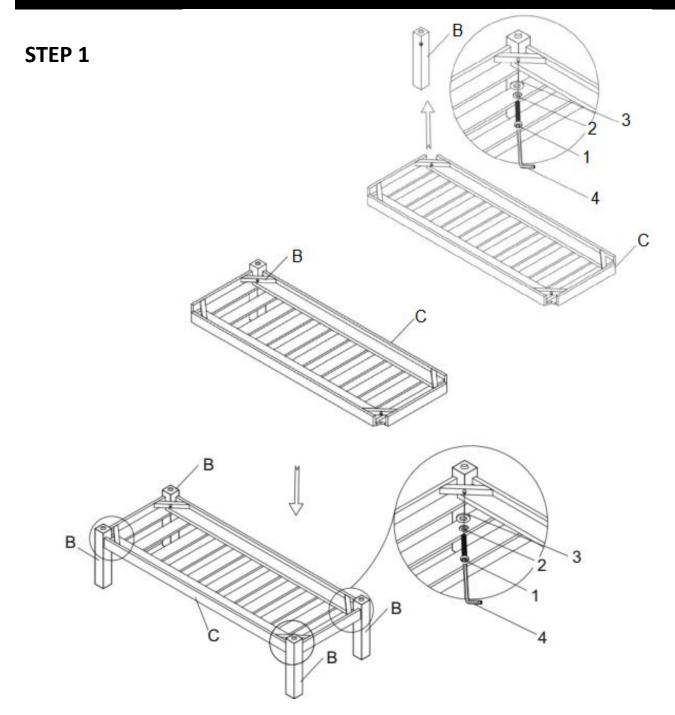

# **ASSEMBLY**

Attach Legs (B) to corners of Shelf (C) with Bolt (1), Lock Washer (2) and Flat Washer (3).

Use Allen Key (4) to tighten.