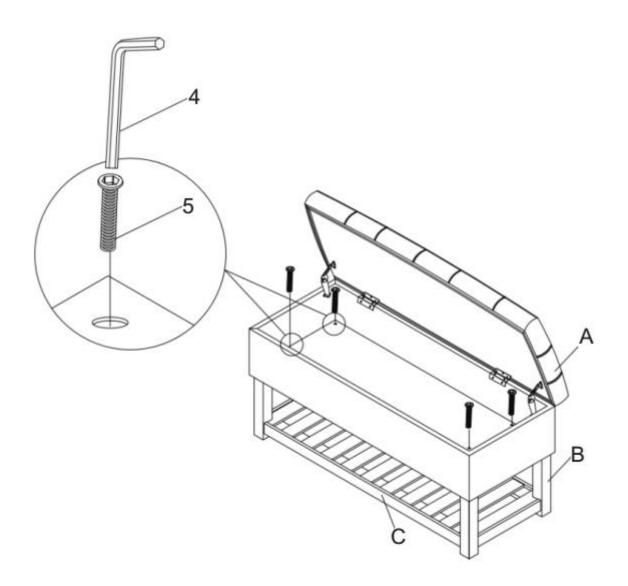

#### STEP 3

Open the storage lid to complete assembly.
Use Short Bolts (5) to attach Ottoman (A) to assembled Shelf (B) to each corner.

Use Allen Key (4) to tighten.