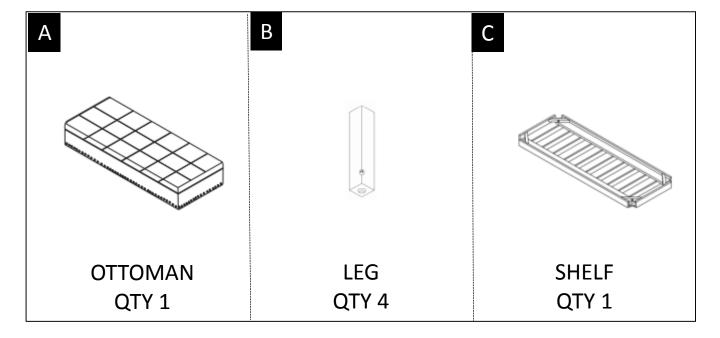

#### **PARTS DESCRIPTION**

**NEED HELP?** For help with assembly or if you are missing a part, Please call customer service at 1-866-518-0120 ext. 262 (9 am to 4 pm EST)