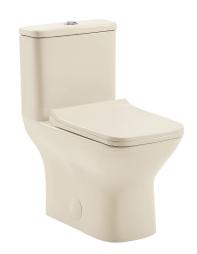

## Carré

# One-Piece Toilet SM-1T256BQ

#### Features:

- One-piece, seamless, easy-to-clean design
- Glazed ceramic, skirted trapway
- Square bowl
- 16.5" bowl height with seat
- Dual, gravity flush 1.1/1.6 GPF
- Quick-release, soft-close seat

### Colors & Finishes:

☐ White: SM-1T256

■ Matte Black: SM-1T256MB ■ Bisque: SM-1T256BQ