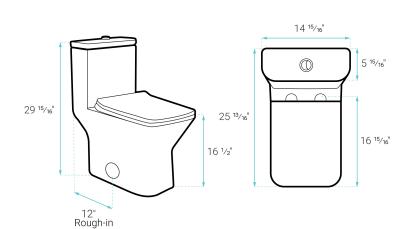

### Installation:

- Floor mount
- Standard 12" rough-in

## Specifications:

- N.W: 96.3 lb.

- L: 25 13/16" x W: 14 15/16" x H: 29 15/16"