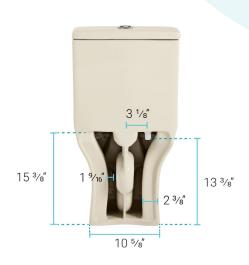

### Installation:

- Floor mount
- Standard 12" rough-in

## Specifications:

- N.W: 96.3 lb.

- L: 25 13/16" x W: 14 15/16" x H: 29 15/16"