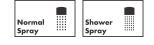

# **Spray Types**

# Features

- Consists of: Single lever kitchen mixer, hose box
- Swivel range adjustable in 4 steps 60°, 110°, 150° or 360°
- Aerated spray, needle spray
- Toggle spray diverter
- MagFit magnetic sprayhead docking
- deck mounted
- Flow: 1.75 GPM (6.6 L/Min)
- Ceramic cartridge
- <sup>3</sup>/<sub>8</sub>" connections
- Integrated double backflow prevention
- sBox for smooth, protected hose guidance in the cabinet
- extension length up to 30" (76cm)
- Single lever kitchen mixer, connection hoses, Fastening set, Assembly instructions