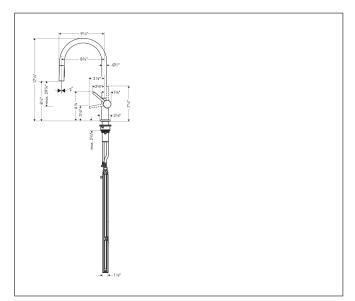

# Drawing

# Features

- Consists of: Single lever kitchen mixer, hose box
- Swivel range adjustable in 4 steps 60°, 110°, 150° or 360°
- Aerated spray, needle spray
- Toggle spray diverter
- MagFit magnetic sprayhead docking
- deck mounted
- Flow: 1.75 GPM (6.6 L/Min)
- Ceramic cartridge
- <sup>3</sup>/<sub>8</sub>" connections
- Integrated double backflow prevention
- sBox for smooth, protected hose guidance in the cabinet
- extension length up to 30" (76cm)
- Single lever kitchen mixer, connection hoses, Fastening set, Assembly instructions