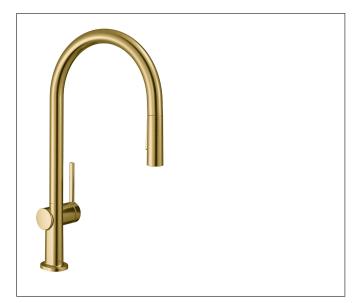

Brand Art. Name Art. Nr. Surface Pos. hansgrohe **Talis N** HighArc Kitchen Faucet, O-Style 2-Spray Pull-Down with sBox, 1.75 GPM 72801251 brushed gold optic 1

# Features

- Consists of: Single lever kitchen mixer, hose box
- Swivel range adjustable in 4 steps 60°, 110°, 150° or 360°
- Aerated spray, needle spray
- Toggle spray diverter
- MagFit magnetic sprayhead docking
- deck mounted
- Flow: 1.75 GPM (6.6 L/Min)
- Ceramic cartridge
- <sup>3</sup>/<sub>8</sub>" connections
- Integrated double backflow prevention
- sBox for smooth, protected hose guidance in the cabinet
- extension length up to 30" (76cm)
- Single lever kitchen mixer, connection hoses, Fastening set, Assembly instructions