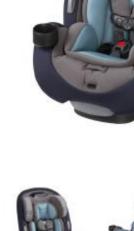

## Grow and Go™ EX Air 3-in-1 Convertible Car Seat

- The car seat built to GROW for extended use through 3 stages: Rear-facing 5-50 pounds, Forward-facing 22-65 pounds, and Belt-positioning booster 40-100 pounds
- Superior safety with Air Protect®, an advanced cushion system that provides extra protection
- A snap to clean! Machine washable and dryer safe seat pad, unsnaps and lifts away quickly from the seat frame for truly easy cleaning
- Harness holders: with the harness held back the straps won't get stuck under your child, making it easy to get in and out of the seat
- Grow-with-baby pillows for a comfortable ride
- QuickFit™ Harness for easy adjustment of both harness and headrest in one simple step