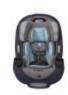

## Grow and Go™ EX Air 3-in-1 Convertible Car Seat

- The car seat built to GROW for extended use through 3 stages: Rear-facing 5-50 pounds, Forward-facing 22-65 pounds, and Belt-positioning booster 40-100 pounds
- Superior safety with Air Protect®, an advanced cushion system that provides extra protection
- A snap to clean! Machine washable and dryer safe seat pad, unsnaps and lifts away quickly from the seat frame for truly easy cleaning
- Harness holders: with the harness held back the straps won't get stuck under your child, making it easy to get in and out of the seat
- Grow-with-baby pillows for a comfortable ride
- QuickFit™ Harness for easy adjustment of both harness and headrest in one simple step