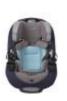

## Grow and Go™ EX Air 3-in-1 Convertible Car Seat

- The car seat built to GROW for extended use through 3 stages: Rear-facing 5-50 pounds, Forward-facing 22-65 pounds, and Belt-positioning booster 40-100 pounds
- Superior safety with Air Protect®, an advanced cushion system that provides extra protection
- A snap to clean! Machine washable and dryer safe seat pad, unsnaps and lifts away quickly from the seat frame for truly easy cleaning
- Harness holders: with the harness held back the straps won't get stuck under your child, making it easy to get in and out of the seat
- Grow-with-baby pillows for a comfortable ride
- QuickFit™ Harness for easy adjustment of both harness and headrest in one simple step