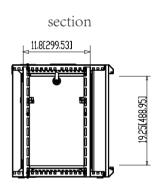

23.6[599]

top view

bottom view

fromt view

side view

back view

| Model       | Desc                                                                                                                                                                                                                   |
|-------------|------------------------------------------------------------------------------------------------------------------------------------------------------------------------------------------------------------------------|
| 600*450*6U  | wallmounted network cabinet , size: 600*450*6U. welded construction , front door glass door. fan included. side panel removable, payload:60KG.Packing with white foam in corners and put in outer carton for shipping. |
| 600*450*9U  | wallmounted network cabinet, size: 600*450*9U. welded construction, front door glass door. fan included. side panel removable, payload:60KG.Packing with white foam in corners and put in outer carton for shipping.   |
| 600*450*12U | wallmounted network cabinet, size: 600*450*12U. welded construction, front door glass door. fan included. side panel removable, payload:60KG.Packing with white foam in corners and put in outer carton for shipping.  |