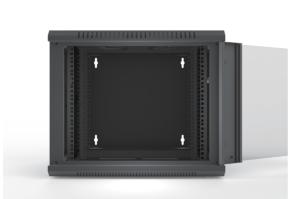

23.6[599]

top view

bottom view

fromt view

side view

back view

| Model       | Desc                                                                                                                                                                                                                   |
|-------------|------------------------------------------------------------------------------------------------------------------------------------------------------------------------------------------------------------------------|
| 600*450*6U  | wallmounted network cabinet , size: 600*450*6U. welded construction , front door glass door. fan included. side panel removable, payload:60KG.Packing with white foam in corners and put in outer carton for shipping. |
| 600*450*9U  | wallmounted network cabinet, size: 600*450*9U. welded construction, front door glass door. fan included. side panel removable, payload:60KG.Packing with white foam in corners and put in outer carton for shipping.   |
| 600*450*12U | wallmounted network cabinet, size: 600*450*12U. welded construction, front door glass door. fan included. side panel removable, payload:60KG.Packing with white foam in corners and put in outer carton for shipping.  |