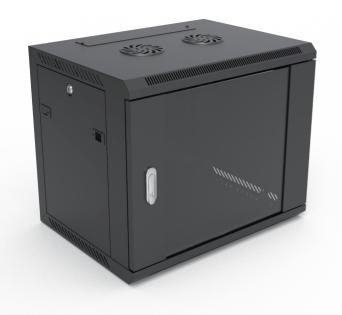

## **LNWW**

wallmounted network cabinet, size: 600\*450\*12U. welded construction, front door glass door. fan included. side panel removable, payload:60KG. Packing with white foam in corners and put in outer carton for shipping.

23.6[599]

top view

bottom view

fromt view

side view

back view

| Model       | Desc                                                                                                                                                                                                                   |
|-------------|------------------------------------------------------------------------------------------------------------------------------------------------------------------------------------------------------------------------|
| 600*450*6U  | wallmounted network cabinet , size: 600*450*6U. welded construction , front door glass door. fan included. side panel removable, payload:60KG.Packing with white foam in corners and put in outer carton for shipping. |
| 600*450*9U  | wallmounted network cabinet, size: 600*450*9U. welded construction, front door glass door. fan included. side panel removable, payload:60KG.Packing with white foam in corners and put in outer carton for shipping.   |
| 600*450*12U | wallmounted network cabinet, size: 600*450*12U. welded construction, front door glass door. fan included. side panel removable, payload:60KG.Packing with white foam in corners and put in outer carton for shipping.  |