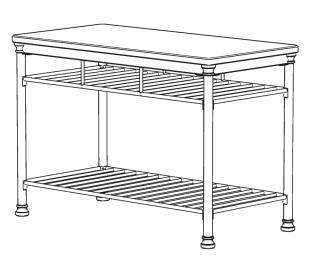

## Kitchen Island

## Care Instructions

This solid wood top cannot be used as a cutting or chopping board. Do not use knives or any sharp objects directly on the top. Follow the Care Instructions on the last page of the 20 05060 0942 Kitchen Island Assembly Instructions.

For assembly see instructions in carton 20 05060 0942.