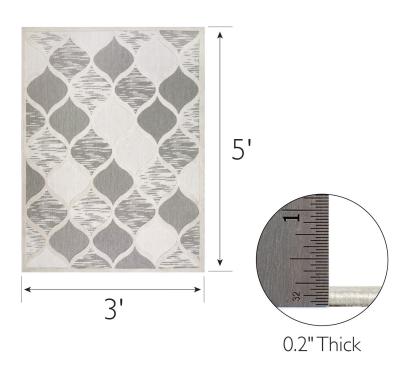

## **SPECIFICATIONS**

**RUG FRINGE OR TASSLE:** 

**RUG PAD RECOMMENDED:** 

MACHINE WASHABLE:

MATERIAL: Polypropylene **BACKING MATERIAL:** Polypropylene Indoor/Outdoor Use INDOOR/OUTDOOR: SHAPE: Rectangle COLOR: Gray and Ivory 0.2" H × 3' W × 5' L **ASSEMBLED DIMENSIONS: ASSEMBLED WEIGHT:** 3.02 lbs. 0.2" PILE HEIGHT: PILE HEIGHT VARIATION: Yes