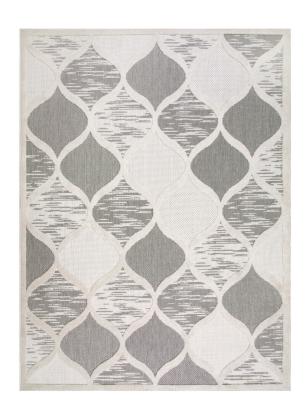

## Laurus Indoor/Outdoor Area Rug 3' x 5' Gray and Ivory

## **SPECIFICATIONS**

**RUG FRINGE OR TASSLE:** 

**RUG PAD RECOMMENDED:** 

MACHINE WASHABLE:

MATERIAL: Polypropylene **BACKING MATERIAL:** Polypropylene Indoor/Outdoor Use INDOOR/OUTDOOR: SHAPE: Rectangle COLOR: Gray and Ivory 0.2" H × 3' W × 5' L **ASSEMBLED DIMENSIONS: ASSEMBLED WEIGHT:** 3.02 lbs. 0.2" PILE HEIGHT: PILE HEIGHT VARIATION: Yes