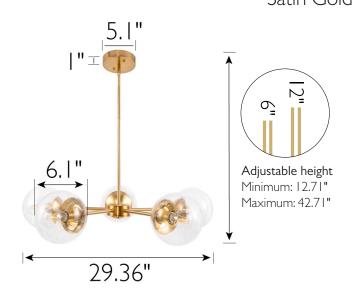

ASSEMBLED DIMENSIONS: 42.71" H × 29.36" L × 29.36" D

WEIGHT: 9.26 lbs.

**BACKPLATE DIMENSIONS:** N/A

CANOPY/PLATE DIMENSIONS: 1.02" H × 5.12" W × 5.12" D **GLASS/SHADE DIMENSIONS:** 5.73" H × 6.11" L × 6.11" D