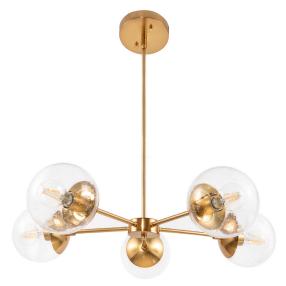

## Gracelyn 5-Light Dimmable Chandelier Satin Gold

**GLASS/SHADE MATERIAL:** Glass GLASS/SHADE TYPE: Seedy GLASS/SHADE COLOR: Clear

LED BRIGHTNESS (LUMENS):

LED COLOR CORRELATED TEMPERATURE (CCT):

LED COLOR RENDERING INDEX (CRI): N/A

LED EFFICACY: N/A

LED AVERAGE RATED LIFE: N/A