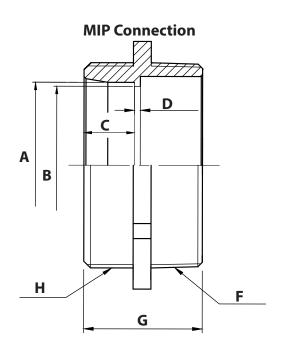

## **Dimensions and Product Offering**

| Part Code | Size                   | Α           | В           | U    | D    | E    | F                | G     | H                    |
|-----------|------------------------|-------------|-------------|------|------|------|------------------|-------|----------------------|
| T75125S   | 1-1/4" FIP x 1-1/4" OD | Ø1.26"      | Ø1.22"      | .50" | .06" | .55" | 1-1/4" - 11.5NPT | 1.16" | 1-1/4" - 11.5NPSM-2B |
| T75151S   | 1-1/2" FIP x 1-1/4" OD | Ø1.26"      | Ø1.22"      | .50" | .06" | .55" | 1-1/2" - 11.5NPT | 1.16" | 1-1/2" - 11.5NPSM-2B |
| T76125S   | 1-1/4" MIP x 1-1/4" OD | Ø1.26"      | Ø1.22"      | .51" | .06" | N/A  | 1-1/4" - 11.5NPT | 1.20" | 1-1/4" - 11.5NPSM-2A |
| T76150S   | 1-1/2" MIP x 1-1/2" OD | 1.51"/1.52" | 1.48"/1.47" | .51" | .06" | N/A  | 1-1/2" - 11.5NPT | 1.20" | 1-1/2" - 11.5NPSM-2A |