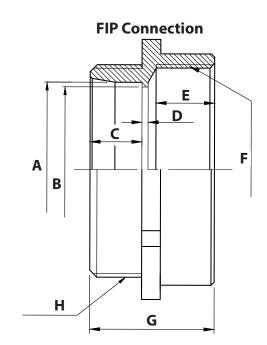

## **Dimensions and Product Offering**

| Part Code | Size                   | Α           | В           | U    | D    | E    | F                | G     | H                    |
|-----------|------------------------|-------------|-------------|------|------|------|------------------|-------|----------------------|
| T75125S   | 1-1/4" FIP x 1-1/4" OD | Ø1.26"      | Ø1.22"      | .50" | .06" | .55" | 1-1/4" - 11.5NPT | 1.16" | 1-1/4" - 11.5NPSM-2B |
| T75151S   | 1-1/2" FIP x 1-1/4" OD | Ø1.26"      | Ø1.22"      | .50" | .06" | .55" | 1-1/2" - 11.5NPT | 1.16" | 1-1/2" - 11.5NPSM-2B |
| T76125S   | 1-1/4" MIP x 1-1/4" OD | Ø1.26"      | Ø1.22"      | .51" | .06" | N/A  | 1-1/4" - 11.5NPT | 1.20" | 1-1/4" - 11.5NPSM-2A |
| T76150S   | 1-1/2" MIP x 1-1/2" OD | 1.51"/1.52" | 1.48"/1.47" | .51" | .06" | N/A  | 1-1/2" - 11.5NPT | 1.20" | 1-1/2" - 11.5NPSM-2A |