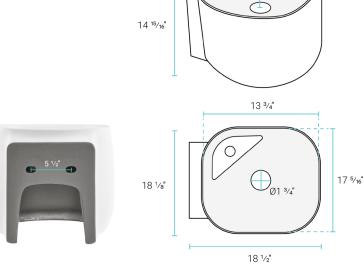

#### Features:

- Sleek, seamless design
- Glazed ceramic
- Chrome-finish overflow
- Standard 1 <sup>3</sup>/<sub>4</sub>" drain hole
- Standard 1 3/8" faucet hole

## Specifications:

- N.W: 55.11 lb.
- L: 18 1/8" x W: 18 1/2" x H: 14 15/16"
- Inner Sink: L: 13 3/4" x W: 17 5/16" x H: 3 3/8"
- Basin Depth: 3 3/8"