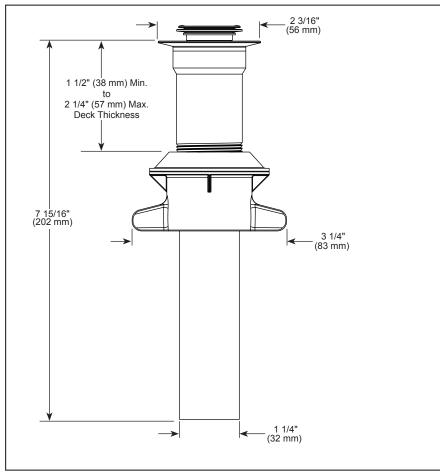

## **PUSH POP ASSEMBLY**

■ Push Pop Assembly Less Overflow Holes

## STANDARD SPECIFICATIONS:

- All metal construction push pop
- Tailpiece stainless steel for all finishes
- For use with sink without overflow