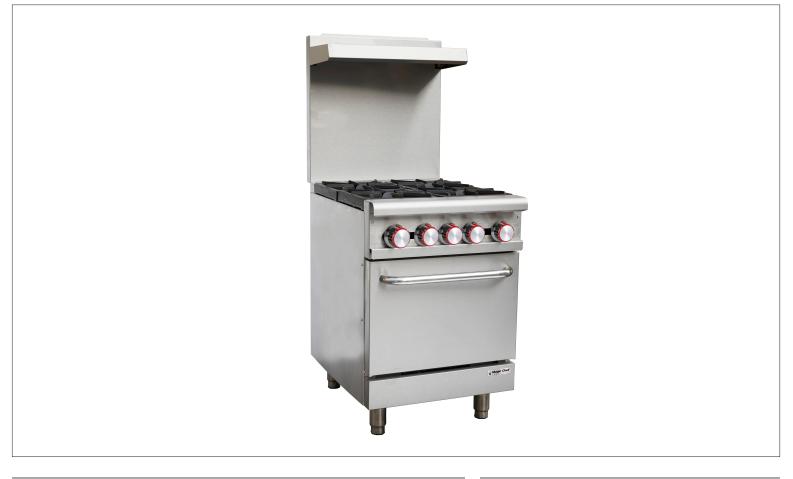

# 24-Inch Gas Range M24GR

#### Standard Features

- 151,000 BTU output ٠
- Heavy duty 12" x 12"cast iron grates ٠
- Pull-out drip tray ٠
- Standby S/S pilot for easy start ٠
- Anti-clogging pilot cover under the grates ٠
- Adjustable oven temperature from 250°F to 550°F ٠
- Thermal coupling safety valve for the oven ٠
- Stainless steel oven handle and door for better insulation
- Propane gas conversion kit included ٠

### Exterior Features

- Stainless steel front and galvanized sides
- Adjustable legs with optional casters