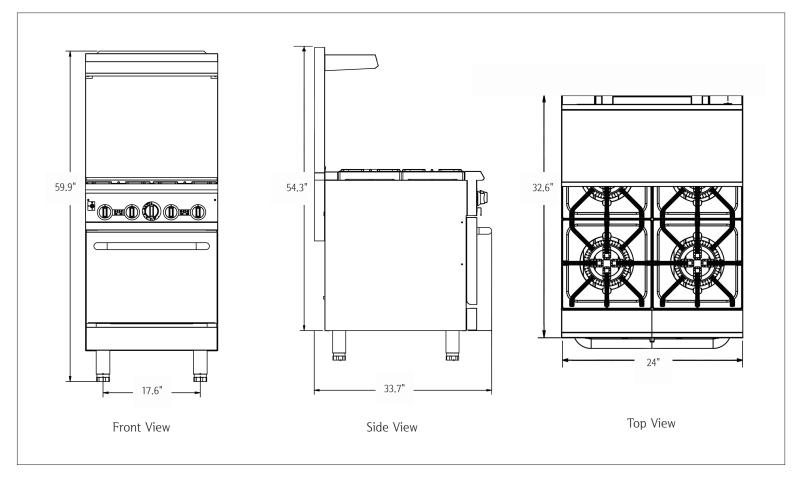

# 24-Inch Gas Range + M24GR

| Model                            |             | M24GR                 | Propane Conversion    |
|----------------------------------|-------------|-----------------------|-----------------------|
| Gas Output                       | BTU         | 151,000               | 151,000               |
|                                  | (kWh)       | 44.3                  | 44.3                  |
| Number of Burners                |             | 4                     | 4                     |
| Shipping Weight (Lbs)            |             | 357.0                 | 357.0                 |
| Manifold                         | Natural Gas | 4" W.C.               | -                     |
| Pressure                         | Propane Gas | -                     | 10" W.C.              |
| Manifold Size                    |             | 3/4"                  | 3/4"                  |
| Burner Orifice Size              |             | 36 Range / 36 Oven    | 51 Range / 50 Oven    |
| Rack Dimensions                  |             | 19.3" x 23.5"         | 19.3" x 23.5"         |
| Dimensions<br>(W x D x H)        |             | 24.0" x 32.6" x 59.9" | 24.0" × 32.6" × 59.9" |
| Crated Dimensions<br>(W x D x H) |             | 28.3" x 40.0" x 35.0" | 28.3" × 40.0" × 35.0" |