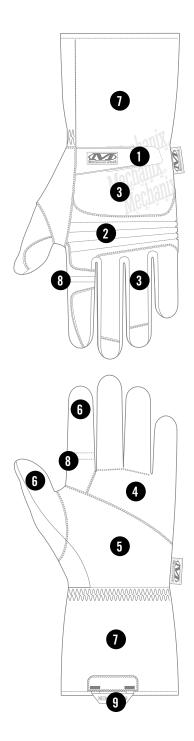

### FEATURES

- 1. Low-profile closure provides a secure fit to the wrist.
- 5mm EVA foam padded knuckle guard reduces impact and abrasion to the hand.
- 3. FR Nomex<sup>®</sup> provides critical flame resistance.
- 4. High-dexterity 0.6mm FR goatskin leather palm.
- 5. FR goatskin leather suede side out provides added grip.
- 6. Touchscreen capable FR goatskin leather.
- FR Nomex<sup>®</sup> gauntlet cuff provides extended flame resistance beyond the wrist.
- 8. Removable trigger finger seams eliminate material fray.
- 9. Nylon pull loop.