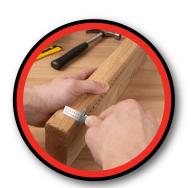

# 6 IN. SLIDING DEPTH GAUGE

For marking depth or step measurements

**SLIDING POCKET CLIP** 

6 IN. LONG 0.5 in. Wide (150 x 13 mm)

- Decimal equivalent chart on the backside for 8ths, 16ths, 32nds, and 64ths of an inch
- Includes moveable pocket clip for marking depth or step measurements and easy access
- (150mm) x 0.5 inches wide (13mm)