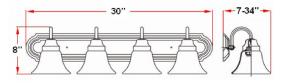

## SPECIFICATIONS

| MOUNTING:                 | Wall Mount                      | LED BRIGHTNESS (LUMENS):                                                     | N/A        |
|---------------------------|---------------------------------|------------------------------------------------------------------------------|------------|
| SLOPED CEILING ADAPTABLE: | No                              | LED COLOR CORRELATED TEMPERATURE (CCT):                                      | N/A        |
| LAMP TYPE 1:              | Maximum 60W<br>Medium Base Bulb | LED COLOR RENDERING INDEX (CRI):<br>LED EFFICACY:<br>LED AVERAGE RATED LIFE: | N/A<br>N/A |
| BULB INCLUDED:            | No                              |                                                                              | N/A        |
| WATTS PER BULB:           | 60W                             |                                                                              |            |
| TOTAL WATTAGE:            | 240W                            | ENERGY EFFICIENT:                                                            | No         |
| DIMMABLE:                 | Yes                             | LIGHTING AMPS:                                                               | 0.5        |
| MATERIAL CONSTRUCTION:    | Steel                           | VOLTAGE:                                                                     | 120V       |
| ASSEMBLED DIMENSIONS:     | 8" H x 30" L x 7.75" D          |                                                                              |            |
| WEIGHT:                   | 9.87 lbs.                       |                                                                              |            |
| BACKPLATE DIMENSIONS:     | 4.02" H × 30" W                 |                                                                              |            |
| CANOPY/PLATE DIMENSIONS:  | N/A                             |                                                                              |            |
| GLASS/SHADE DIMENSIONS:   | 3.94" H x 6.06" L x 6.06" D     |                                                                              |            |
| GLASS/SHADE MATERIAL:     | Glass                           |                                                                              |            |
| GLASS/SHADE TYPE:         | Frosted                         |                                                                              |            |
| GLASS/SHADE COLOR:        | White                           |                                                                              |            |
|                           |                                 |                                                                              |            |