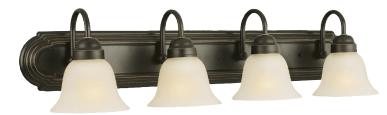

## Allante 4-Light Vanity Light Oil Rubbed Bronze

## SPECIFICATIONS

| MOUNTING:                 | Wall Mount                      | LED BRIGHTNESS (LUMENS):                                                     | N/A        |
|---------------------------|---------------------------------|------------------------------------------------------------------------------|------------|
| SLOPED CEILING ADAPTABLE: | No                              | LED COLOR CORRELATED TEMPERATURE (CCT):                                      | N/A        |
| LAMP TYPE 1:              | Maximum 60W<br>Medium Base Bulb | LED COLOR RENDERING INDEX (CRI):<br>LED EFFICACY:<br>LED AVERAGE RATED LIFE: | N/A<br>N/A |
| BULB INCLUDED:            | No                              |                                                                              | N/A        |
| WATTS PER BULB:           | 60W                             |                                                                              |            |
| TOTAL WATTAGE:            | 240W                            | ENERGY EFFICIENT:                                                            | No         |
| DIMMABLE:                 | Yes                             | LIGHTING AMPS:                                                               | 0.5        |
| MATERIAL CONSTRUCTION:    | Steel                           | VOLTAGE:                                                                     | 120V       |
| ASSEMBLED DIMENSIONS:     | 8" H x 30" L x 7.75" D          |                                                                              |            |
| WEIGHT:                   | 9.87 lbs.                       |                                                                              |            |
| BACKPLATE DIMENSIONS:     | 4.02" H × 30" W                 |                                                                              |            |
| CANOPY/PLATE DIMENSIONS:  | N/A                             |                                                                              |            |
| GLASS/SHADE DIMENSIONS:   | 3.94" H x 6.06" L x 6.06" D     |                                                                              |            |
| GLASS/SHADE MATERIAL:     | Glass                           |                                                                              |            |
| GLASS/SHADE TYPE:         | Frosted                         |                                                                              |            |
| GLASS/SHADE COLOR:        | White                           |                                                                              |            |
|                           |                                 |                                                                              |            |