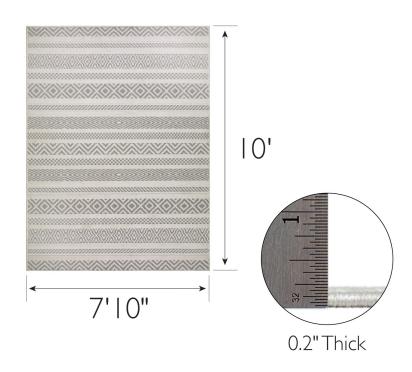

## **SPECIFICATIONS**

MATERIAL: Polypropylene
BACKING MATERIAL: Polypropylene
INDOOR/OUTDOOR: Indoor/Outdoor Use
SHAPE: Rectangle
COLOR: Gray and Ivory

ASSEMBLED DIMENSIONS:  $0.2" \text{ H} \times 7' \text{ 10"} \text{ W} \times \text{ 10'} \text{ L}$ ASSEMBLED WEIGHT: 15.65 lbs.

PILE HEIGHT: 0.2"

PILE HEIGHT VARIATION: Yes

RUG FRINGE OR TASSLE: No

MACHINE WASHABLE: No

RUG PAD RECOMMENDED: Yes

CONSTRUCTION: Machine Made
CONSTRUCTION TECHNIQUE: Power Loom

REMOVABLE BACKING: No
NON-SLIP BACKING: No
WATER RESISTANT: Yes
SAFE FOR HEATED FLOORS: No
FLAME RETARDANT: No
ANTI-MICROBIAL: No