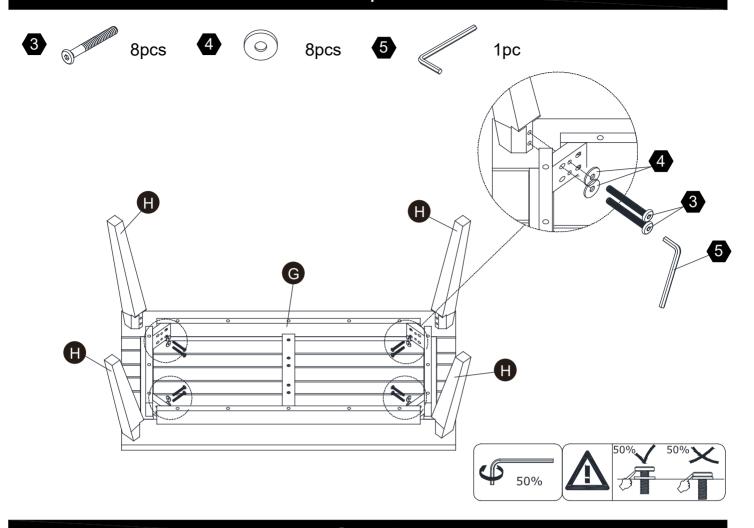

for choosing Teamson!

## **Global Customer Support**

**USA / CA** — ⋈ support@teamson.com

+1(770) 246-4898 Mon - Fri 9 AM - 4 PM EST

**EU / UK** — 🖂 support@teamson.co.uk

+44(0)1952-916-050 Mon - Thur 9 AM - 5 PM GMT Fri 9 AM - 4 PM GMT



ASIA ——— 深圳办公室:

+86(0755)8885-3558.分机号108 Mon - Sat 9 AM - 5 PM GMT+8

台北辦公室:

⋈ support@teamson.com.tw

+886 2 2558 0755 ext. 318 Mon - Fri 9 AM - 5 PM GMT+8



**AU** — ⊠ support@teamson.com.au







Any questions? Please contact our customer support team by email or phone. We are always ready to assist you! Please have the product item number ready, (located on the first page of this instruction manual) and your order number available.

# **Exploded Drawing**



# **Product Parts**



## Hardware





Scan for assembly instructions.

# Step 1



# Step 2





Scan for assembly instructions.