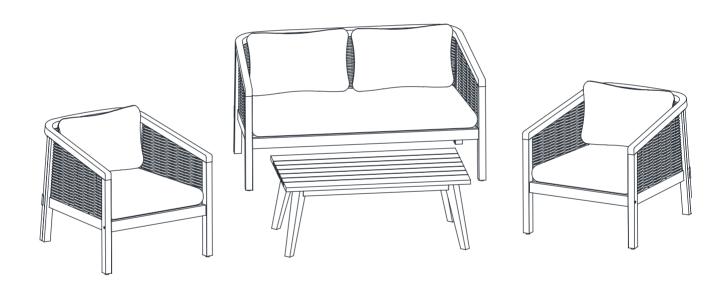

### **THF0724BR-P3**

**TEAMSON HOME**Outdoor 4 Piece Acacia
Conversation Set with Cushions