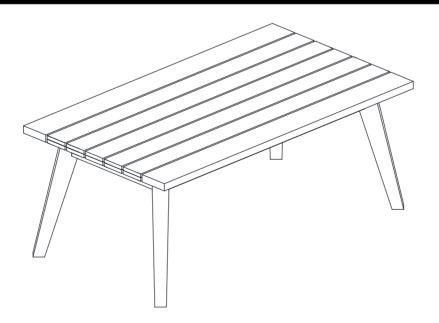

Teamson!

## **Global Customer Support**

**USA / CA** — ⋈ support@teamson.com

+1(770) 246-4898 Mon - Fri 9 AM - 4 PM EST

**EU / UK** — 🖂 support@teamson.co.uk

+44(0)1952-916-050 Mon - Thur 9 AM - 5 PM GMT Fri 9 AM - 4 PM GMT



ASIA ——— 深圳办公室:

+86(0755)8885-3558.分机号108 Mon - Sat 9 AM - 5 PM GMT+8

台北辦公室:

⋈ support@teamson.com.tw

+886 2 2558 0755 ext. 318 Mon - Fri 9 AM - 5 PM GMT+8



**AU** — ⊠ support@teamson.com.au







Any questions? Please contact our customer support team by email or phone. We are always ready to assist you! Please have the product item number ready, (located on the first page of this instruction manual) and your order number available.

# **Exploded Drawing**



# **Product Parts**



## Hardware





Scan for assembly instructions.

# Step 1



# Step 2





Scan for assembly instructions.