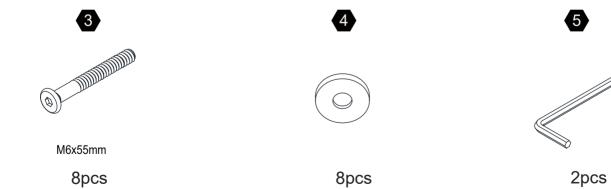

your home décor, toy, and pet needs. Thank you for choosing Teamson!

## **Global Customer Support**

**USA / CA** — ⋈ support@teamson.com

+1(770) 246-4898 Mon - Fri 9 AM - 4 PM EST

**EU / UK** — 🖂 support@teamson.co.uk

+44(0)1952-916-050 Mon - Thur 9 AM - 5 PM GMT Fri 9 AM - 4 PM GMT



ASIA ——— 深圳办公室:

+86(0755)8885-3558.分机号108 Mon - Sat 9 AM - 5 PM GMT+8

台北辦公室:

⋈ support@teamson.com.tw

+886 2 2558 0755 ext. 318 Mon - Fri 9 AM - 5 PM GMT+8



**AU** — ⊠ support@teamson.com.au







Any questions? Please contact our customer support team by email or phone. We are always ready to assist you! Please have the product item number ready, (located on the first page of this instruction manual) and your order number available.

# **Exploded Drawing**



# **Product Parts**



## Hardware





Scan for assembly instructions.

# Step 1



# Step 2





Scan for assembly instructions.