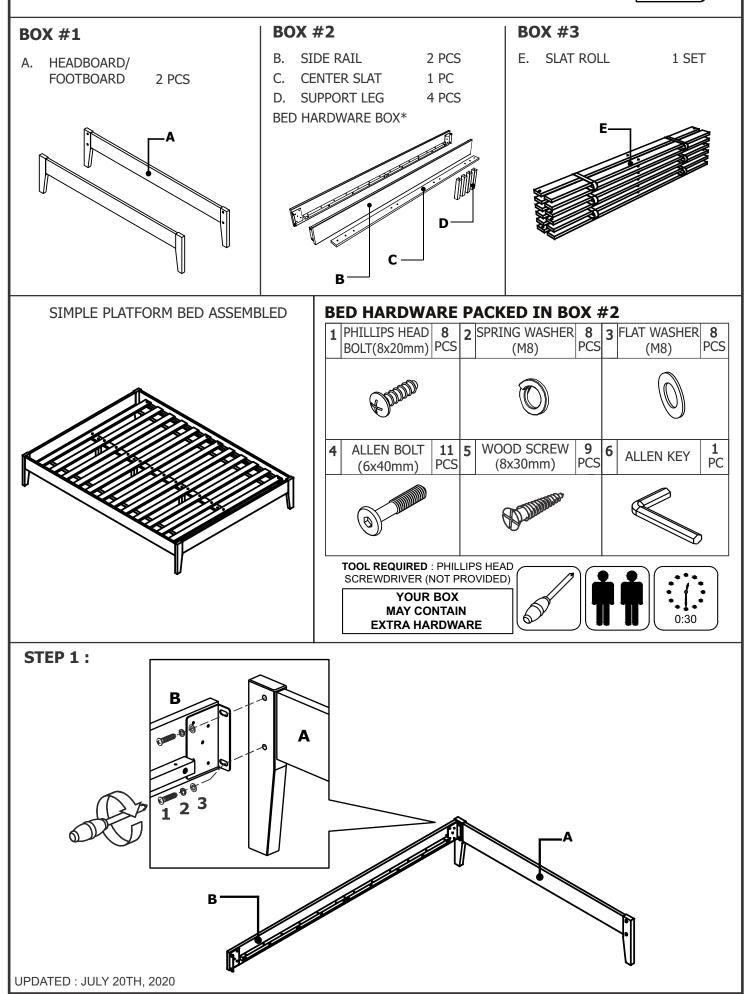

## SIMPLE PLATFORM TWIN/FULL/QUEEN/KING BED





## SIMPLE PLATFORM TWIN/FULL/QUEEN/KING BED MODUS APPENDIX A: ADJUSTABLE MATTRESS BASE ASSEMBLY SUPPLEMENT

AN ADJUSTABLE MATTRESS BASE IS A FREESTANDING MATTRESS SUPPORT THAT SITS WITHIN THE PERIMETER OF THE BED FRAME. IF USING THIS BED FRAME WITH A STANDARD BOX SPRING OR FOUNDATION THESE INSTRUCTIONS DO NOT APPLY.

PRE-ASSEMBLED SIDE RAIL CLEATS OBSTRUCT ADJUSTABLE BASE INSTALLATION AND OPERATION. FOLLOW THESE INSTRUCTIONS TO REMOVE THEM.

## THE FOLLOWING PARTS ARE NOT REQUIRED FOR ADJUSTABLE MATTRESS BASE INSTALLATION:

| C. CENTER SLAT | 1 PC  |
|----------------|-------|
| D. SUPPORT LEG | 4 PCS |
| E. SLAT ROLL   | 1 SET |

| 4. ALLEN BOLT (6) | x40mm)   | 11 PCS |
|-------------------|----------|--------|
| 5. WOOD SCREW     | (8x30mm) | 9 PCS  |

## STEP 1:

USE ALLEN KEY **(6