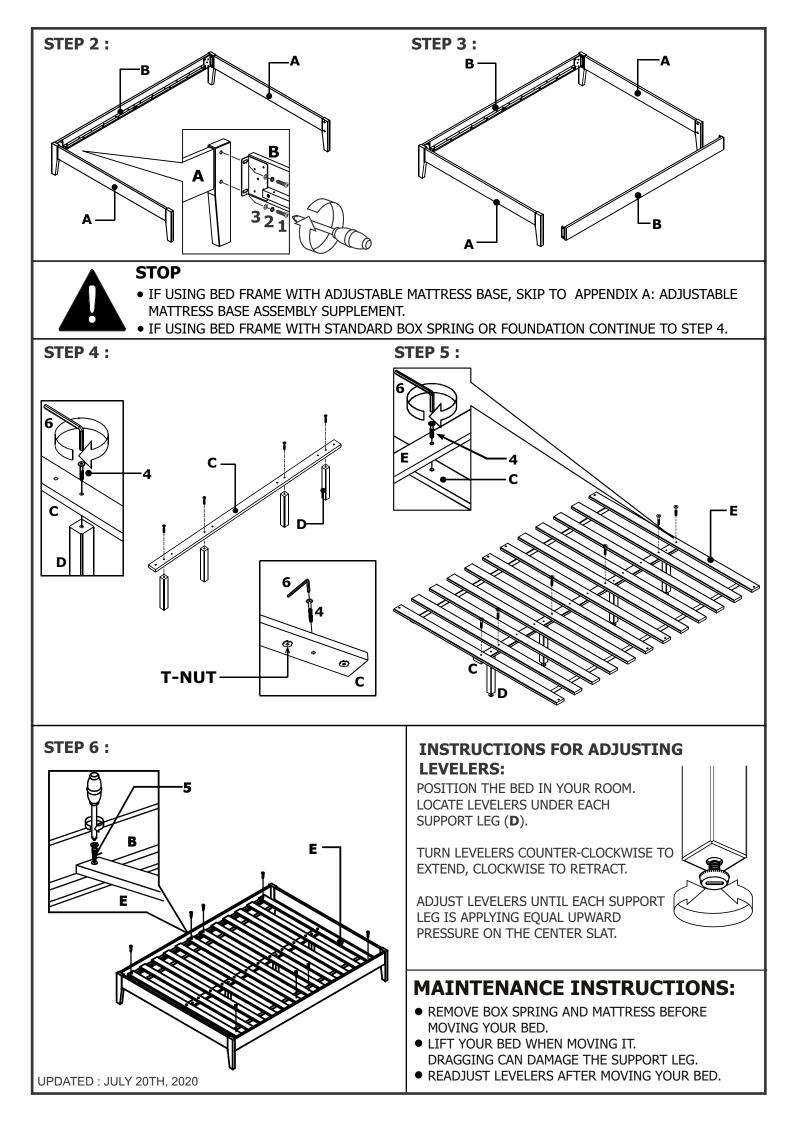

## SIMPLE PLATFORM TWIN/FULL/QUEEN/KING BED





## SIMPLE PLATFORM TWIN/FULL/QUEEN/KING BED MODUS APPENDIX A: ADJUSTABLE MATTRESS BASE ASSEMBLY SUPPLEMENT

AN ADJUSTABLE MATTRESS BASE IS A FREESTANDING MATTRESS SUPPORT THAT SITS WITHIN THE PERIMETER OF THE BED FRAME. IF USING THIS BED FRAME WITH A STANDARD BOX SPRING OR FOUNDATION THESE INSTRUCTIONS DO NOT APPLY.

PRE-ASSEMBLED SIDE RAIL CLEATS OBSTRUCT ADJUSTABLE BASE INSTALLATION AND OPERATION. FOLLOW THESE INSTRUCTIONS TO REMOVE THEM.

## THE FOLLOWING PARTS ARE NOT REQUIRED FOR ADJUSTABLE MATTRESS BASE INSTALLATION:

| C. CENTER SLAT | 1 PC  |
|----------------|-------|
| D. SUPPORT LEG | 4 PCS |
| E. SLAT ROLL   | 1 SET |

| 4. ALLEN BOLT (6) | x40mm)   | 11 PCS |
|-------------------|----------|--------|
| 5. WOOD SCREW     | (8x30mm) | 9 PCS  |

## STEP 1:

USE ALLEN KEY **(6)*