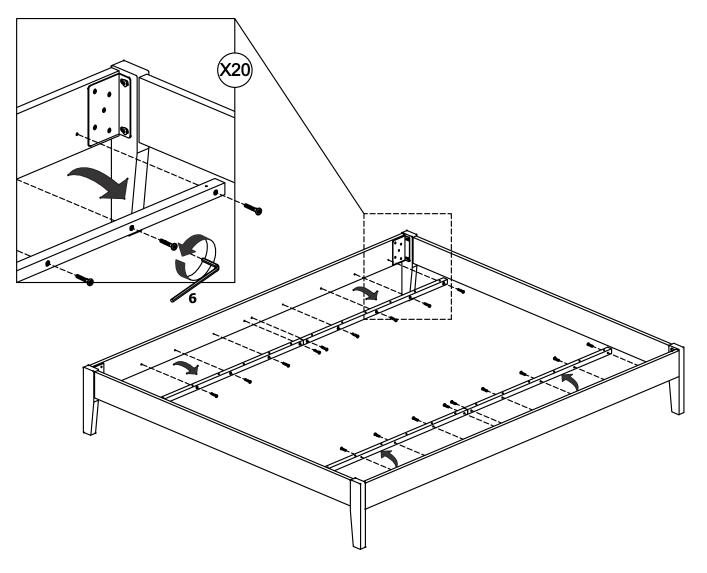

## SIMPLE PLATFORM TWIN/FULL/QUEEN/KING BED MODUS APPENDIX A: ADJUSTABLE MATTRESS BASE ASSEMBLY SUPPLEMENT

AN ADJUSTABLE MATTRESS BASE IS A FREESTANDING MATTRESS SUPPORT THAT SITS WITHIN THE PERIMETER OF THE BED FRAME. IF USING THIS BED FRAME WITH A STANDARD BOX SPRING OR FOUNDATION THESE INSTRUCTIONS DO NOT APPLY.

PRE-ASSEMBLED SIDE RAIL CLEATS OBSTRUCT ADJUSTABLE BASE INSTALLATION AND OPERATION. FOLLOW THESE INSTRUCTIONS TO REMOVE THEM.

## STEP 1:

USE ALLEN KEY **(6)** TO UNSCREW ALLEN BOLTS AND REMOVE PRE-ASSEMBLED SIDE RAIL CLEATS.

NOTE: YOU MAY WISH TO RETAIN UNUSED PARTS IF IN THE FUTURE YOU INTEND TO USE THE BED FRAME WITH A STANDARD BOX SPRING OR FOUNDATION.