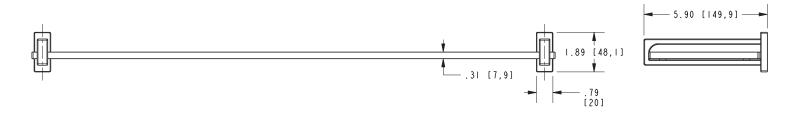

and State material regulations



## **Colors / Finishes**

• PC: Polished Chrome

• SN: Satin Nickel

| Specified Model |                 |                   |
|-----------------|-----------------|-------------------|
| Model           | Description     | Colors   Finishes |
| 3018T-24        | 24" Glass Shelf | PC SN             |

| <b>Product Specification:</b> | Add "Color / Finish" Suffix to Model Number Belov |
|-------------------------------|---------------------------------------------------|
|-------------------------------|---------------------------------------------------|

Toiletry Shelf shall be made of solid brass and tempered glass construction. Glass Shelf shall complement Ginger Frame product series. Glass Shelf shall be Ginger Model 3018T-24/\_\_\_\_.

## 3018T-24