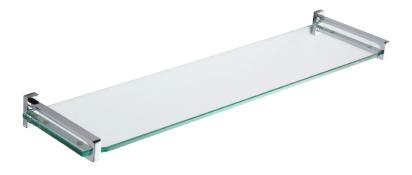

## **FRAME**

**Features** 

- Solid brass construction
- Tempered glass with polished edges
- Complements Frame product series
- Supports 5 lbs. (2.26 kg.)

Toiletry Shelf 3018T-24

Toiletry Shelf shall be made of solid brass and tempered glass construction. Glass Shelf shall complement Ginger Frame product series. Glass Shelf shall be Ginger Model 3018T-24/\_\_\_\_.