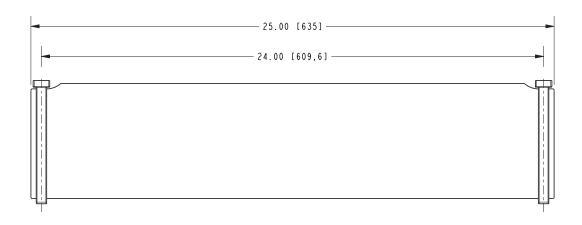

al and State material regulations



## **Colors / Finishes**

• PC: Polished Chrome

• SN: Satin Nickel

| Specified Model |                 |                   |
|-----------------|-----------------|-------------------|
| Model           | Description     | Colors   Finishes |
| 3018T-24        | 24" Glass Shelf | PC SN             |

| <b>Product Specification:</b> | Add "Color / Finish" Suffix to Model Number Belov |
|-------------------------------|---------------------------------------------------|
|-------------------------------|---------------------------------------------------|

Toiletry Shelf shall be made of solid brass and tempered glass construction. Glass Shelf shall complement Ginger Frame product series. Glass Shelf shall be Ginger Model 3018T-24/\_\_\_\_.

## 3018T-24