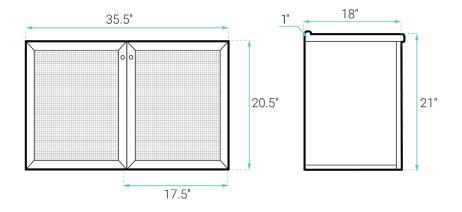

## **SPECIFICATIONS:**

N.W: 72 lb.

W: 36.5" x D: 18.5" x H: 21"

Inner Sink: D: 10.5" x W: 19.5" x H: 5"