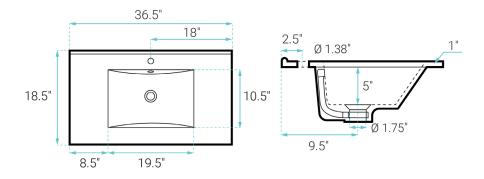

#### **FEATURES:**

- · Sleek, freestanding design
- · Glazed ceramic, single sink
- Standard 1.75" drain hole
- Standard 1.38" faucet hole
- · Chrome-finish overflow
- Wooden legs

## **SPECIFICATIONS:**

N.W: 72 lb.

W: 36.5" x D: 18.5" x H: 21"

Inner Sink: D: 10.5" x W: 19.5" x H: 5"