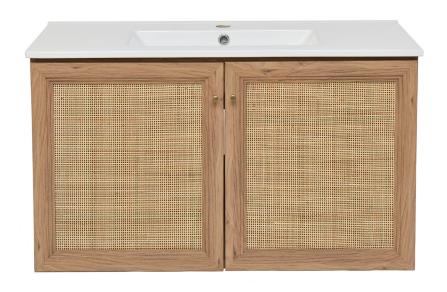

# Freestanding Vanity SM-BV667

# **COLORS & FINISHES:**

Brown Oak: SM-BV667

### **INCLUDED PARTS:**

- Freestanding Vanity: SM-BV667-C
- · Vanity Top Sink: SM-VT336
- Cabinet Hardware: SM-BVP100