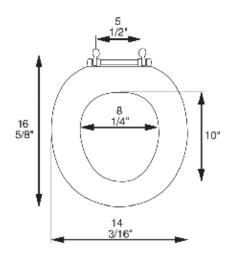

## **Product Specifications**

Hinge Design: Polished brass, brushed nickel, chrome

Ring Thickness: 1"

**PVD Brass** 

Ring Thickness with Bumper: 2 3/8" Height of Seat with Cover: 2 3/4" Size: ANSI Standard Toilet