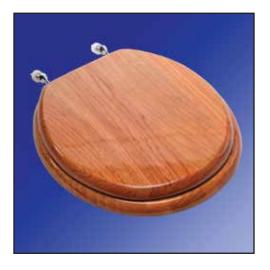

# **Designer Wood Toilet Seat**

Round Closed Front with Cover

#### **Features**

- Solid oak construction Natural Light Oak
- · Finger joined and glued construction
- · Dowel rod reinforced construction
- · Eleven step finishing process
- Piano finish fully sealed with 1 mil of high gloss polyurethane
- PVD Non-corrosive hinge post and hardware
- · Four color coordinated bumpers
- · Made with American Red Oak

Specify Natural Oak with Piano Finish