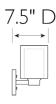

DIMMABLE: Yes

MATERIAL CONSTRUCTION: Steel

**ASSEMBLED DIMENSIONS:**  $10.25" \text{ H} \times 34.6" \text{ L} \times 7.5" \text{ D}$ 

WEIGHT: 11.8 lbs.

**BACKPLATE DIMENSIONS:** 5.5" H  $\times$  5.5" L  $\times$  0.75" D