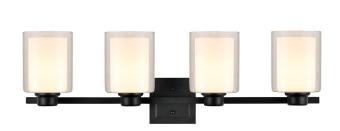

## Oslo 4-Light Dimmable Vanity Light Matte Black

## **SPECIFICATIONS**

MOUNTING: Wall Mount

SLOPED CEILING ADAPTABLE: No

**LAMPTYPE:** 4 E26 Medium Base Bulbs

BULB INCLUDED: No

WATTS PER BULB: 60W or LED Equivalent

TOTAL WATTAGE: 240W or LED Equivalent

21011 01 22

DIMMABLE: Yes

MATERIAL CONSTRUCTION: Steel

**ASSEMBLED DIMENSIONS:**  $10.25" \text{ H} \times 34.6" \text{ L} \times 7.5" \text{ D}$ 

WEIGHT: 11.8 lbs.

**BACKPLATE DIMENSIONS:** 5.5" H  $\times$  5.5" L  $\times$  0.75" D