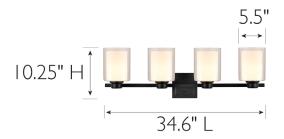

DIMMABLE: Yes

MATERIAL CONSTRUCTION: Steel

**ASSEMBLED DIMENSIONS:**  $10.25" \text{ H} \times 34.6" \text{ L} \times 7.5" \text{ D}$ 

WEIGHT: 11.8 lbs.

**BACKPLATE DIMENSIONS:** 5.5" H  $\times$  5.5" L  $\times$  0.75" D