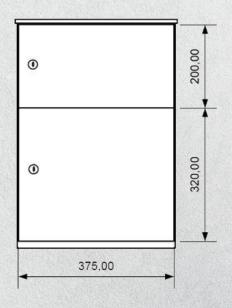

e/Tablet                                                           |  |
| Internet                           | High-Speed landline broadband internet connection, DSL, cabel or fiber, min. 500 kbs uploadbandwith, no socksor proxyserver |  |
| Network                            | 802.11 b/g/n 2.4 GHz or Ethernet<br>network, with DHCP                                                                      |  |
| Recommended<br>installation height | Camera lens should be at a min. height of 125 cm (49 in)                                                                    |  |

## OPTIONAL ACCESSORIES

Sold separately see www.doorbird.com/buy

Special remarks:

The assembly requires professional skills or technician.

## **TECHNICAL DRWAINGS**



Front panel, data in mm Material thickness: 3,0