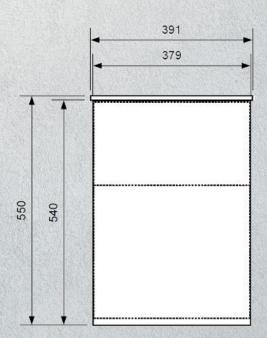

blet                                                           |  |
| Internet                           | High-Speed landline broadband internet connection, DSL, cabel or fiber, min. 500 kbs uploadbandwith, no socksor proxyserver |  |
| Network                            | 802.11 b/g/n 2.4 GHz or Ethernet<br>network, with DHCP                                                                      |  |
| Recommended<br>installation height | Camera lens should be at a min. height of 125 cm (49 in)                                                                    |  |

## OPTIONAL ACCESSORIES

Sold separately see www.doorbird.com/buy

Special remarks:

The assembly requires professional skills or technician.

## **TECHNICAL DRWAINGS**



Front panel, data in mm Material thickness: 3,0