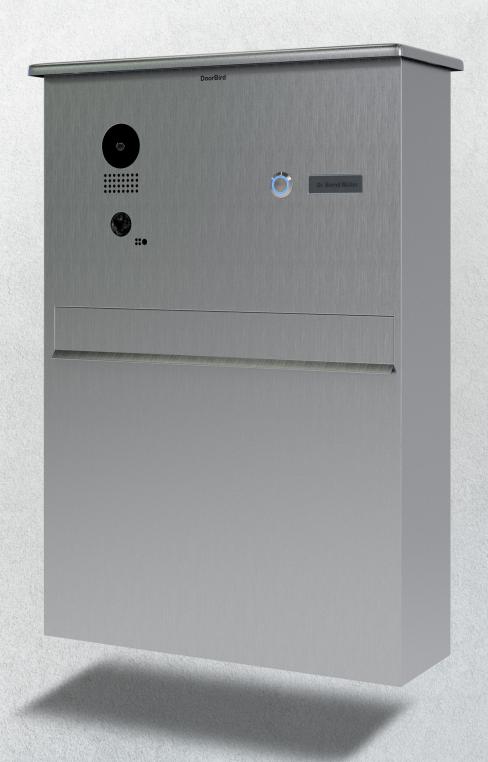

D204

IP VIDEO DOOR STATION

Full Stainless-Steel • Fence Assembling Edition

| GENERAL              |                                                                                                                                                                  | VIDEO        |
|----------------------|------------------------------------------------------------------------------------------------------------------------------------------------------------------|--------------|
| Housing              | Front panel 3,0 mm (0,12 in) brushed<br>Stainless-steel, galvanized steel laterals<br>powder coated RAL 9007, door with<br>cylinder lock and 2 keys              | Camera       |
| Doorbell button      | Stainless-steel button with illuminated LED Ring                                                                                                                 | Night-vision |
| Nameplate            | Illuminated                                                                                                                                                      |              |
| Mounting type        | Fence assembly                                                                                                                                                   | AUDIO        |
| Power supply         | 15 V DC (power 110 - 240 V AC) or Power<br>over Ethernet (PoE 802.3af Mode-A)                                                                                    | Audio comp   |
| Weight               | 12 kg                                                                                                                                                            | Audio strear |
| Connectors           | Power, electric door opener/strike, door chime, door opener button, network                                                                                      |              |
| Weather protection   | Yes, IP65                                                                                                                                                        | NETWO        |
| Approvals            | CE, IC, FCC, IP65                                                                                                                                                | WiFi         |
| Dimensions           | 550 x 379 x 113 mm (H x W x D)<br>21,65 x 14,92 x 4,45 in (H x W x D)                                                                                            | Ethernet     |
| Operating conditions | -20 to +40°C / -4 to 104°F<br>Humidity 10 to 85 % RH                                                                                                             | МОТІОМ       |
|                      | (non condensing)                                                                                                                                                 | Type         |
|                      | Video Door Station, front panel, fence assembly housing, power supply unit                                                                                       | Detection a  |
| Scope of delivery    | (world-wide, 110 - 240 V), DIN-Rail power<br>supply sold separately, screw package,<br>quickstart guide, 2 x 1m antenna<br>extension cable, 2 x external antenna | Range        |
| EAN                  | 4260423860155                                                                                                                                                    | INTEGR       |
| Warranty             | see www.doorbird.com/warranty                                                                                                                                    | WiFi         |
|                      |                                                                                                                                                                  | Sensor       |
| CURRENT SYST         | TEM REQUIREMENTS                                                                                                                                                 | 22           |
|                      |                                                                                                                                                                  |              |