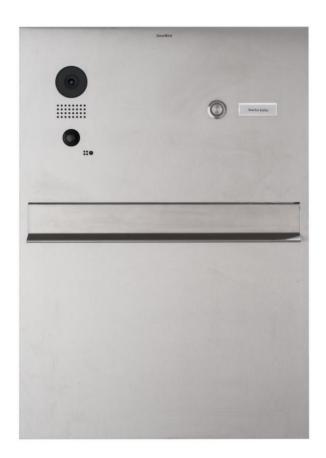

D204

IP VIDEO DOOR STATION

Full Stainless-Steel • Fence Assembling Edition

| GENERAL              |                                                                                                                                                                  | VIDEO        |
|----------------------|------------------------------------------------------------------------------------------------------------------------------------------------------------------|--------------|
| Housing              | Front panel 3,0 mm (0,12 in) brushed<br>Stainless-steel, galvanized steel laterals<br>powder coated RAL 9007, door with<br>cylinder lock and 2 keys              | Camera       |
| Doorbell button      | Stainless-steel button with illuminated LED Ring                                                                                                                 | Night-vision |
| Nameplate            | Illuminated                                                                                                                                                      |              |
| Mounting type        | Fence assembly                                                                                                                                                   | AUDIO        |
| Power supply         | 15 V DC (power 110 - 240 V AC) or Power<br>over Ethernet (PoE 802.3af Mode-A)                                                                                    | Audio comp   |
| Weight               | 12 kg                                                                                                                                                            | Audio strear |
| Connectors           | Power, electric door opener/strike, door chime, door opener button, network                                                                                      |              |
| Weather protection   | Yes, IP65                                                                                                                                                        | NETWO        |
| Approvals            | CE, IC, FCC, IP65                                                                                                                                                | WiFi         |
| Dimensions           | 550 x 379 x 113 mm (H x W x D)<br>21,65 x 14,92 x 4,45 in (H x W x D)                                                                                            | Ethernet     |
| Operating conditions | -20 to +40°C / -4 to 104°F<br>Humidity 10 to 85 % RH                                                                                                             | МОТІОМ       |
|                      | (non condensing)                                                                                                                                                 | Type         |
|                      | Video Door Station, front panel, fence assembly housing, power supply unit                                                                                       | Detection a  |
| Scope of delivery    | (world-wide, 110 - 240 V), DIN-Rail power<br>supply sold separately, screw package,<br>quickstart guide, 2 x 1m antenna<br>extension cable, 2 x external antenna | Range        |
| EAN                  | 4260423860155                                                                                                                                                    | INTEGR       |
| Warranty             | see www.doorbird.com/warranty                                                                                                                                    | WiFi         |
|                      |                                                                                                                                                                  | Sensor       |
| CURRENT SYST         | TEM REQUIREMENTS                                                                                                                                                 | 22           |
|                      |                                                                                                                                                                  |              |

| VIDEO            |                                                                                                          |  |
|------------------|----------------------------------------------------------------------------------------------------------|--|
| Camera           | HDTV 720 p, dynamic (VGA - HDTV)                                                                         |  |
| Lens             | High-end ultra wide-angle hemispheric<br>lens 180° horizontal, 90° vertical,<br>straightened, IR-capable |  |
| Night-vision     | Yes, light sensor, automatic IR-cut filter,<br>12 IR-LEDs                                                |  |
| AUDIO            |                                                                                                          |  |
| Audio components | Speaker and microphone, echo and noise cancellation                                                      |  |
| Audio streaming  | Two-way duplex                                                                                           |  |
| NETWORK          |                                                                                                          |  |
| WiFi             | 802.11 b/g/n 2.4 GHz                                                                                     |  |
| Ethernet         | Connector, PoE                                                                                           |  |
| MOTION SENSOR    |                                                                                                          |  |