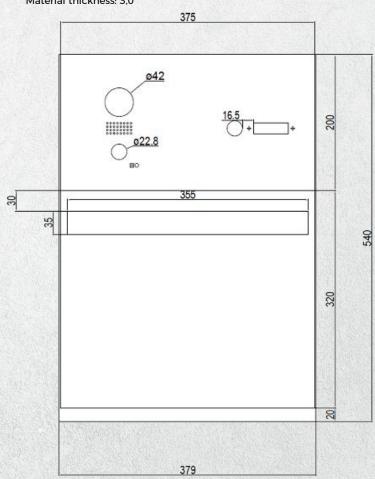

one/Tablet                                                           |  |
| Internet                           | High-Speed landline broadband internet connection, DSL, cabel or fiber, min. 500 kbs uploadbandwith, no socksor proxyserver |  |
| Network                            | 802.11 b/g/n 2.4 GHz or Ethernet<br>network, with DHCP                                                                      |  |
| Recommended<br>installation height | Camera lens should be at a min. height of 125 cm (49 in)                                                                    |  |

## OPTIONAL ACCESSORIES

Sold separately see www.doorbird.com/buy

Special remarks:

The assembly requires professional skills or technician.

## **TECHNICAL DRWAINGS**



Front panel, data in mm Material thickness: 3,0