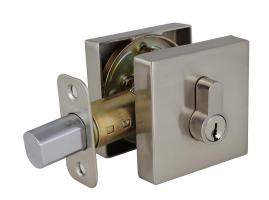

## Emblem Square Single Cylinder Deadbolt Satin Nickel

## **SPECIFICATIONS**

REKEYABLE?:

MATERIAL CONSTRUCTION:ZincKEYWAY:KWLOCK FUNCTION:DeadboltREMOVABLE CORE:No

DEADBOLT FUNCTION:Single CylinderLATCH FACEPLATE I:Round CornerEXTERIOR MAX PROJECTION:0"LATCH BACKSET:Adj; 2-3/8" - 2-3/4"INTERIOR MAX PROJECTION:0"LATCH TYPE:2 Way (fixed faceplate)