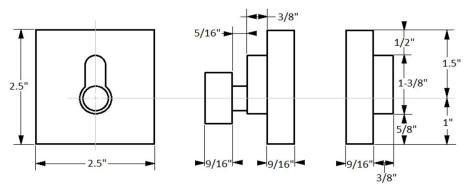

# PINS IN CYLINDER:

S

LEVER LENGTH:

N/A

ANTI-BUMP PIN INSTALLED:

Yes

ROSE DIMENSIONS:

2.56" H × 2.56" W × 2.56" D # KEYS INCLUDED:

2

ROSETTE / ESCUTCHEON SHAPE: Square SPINDLE TYPE: Deadbolt CROSS BORE: 2.13" MOUNTING HARDWARE INCLUDED: Yes

EDGE BORE: 1" TOOLS NEEDED FOR INSTALLATION: Phillips Screwdriver

**HANDING:** Reversible **ASSEMBLED WEIGHT:** N/A